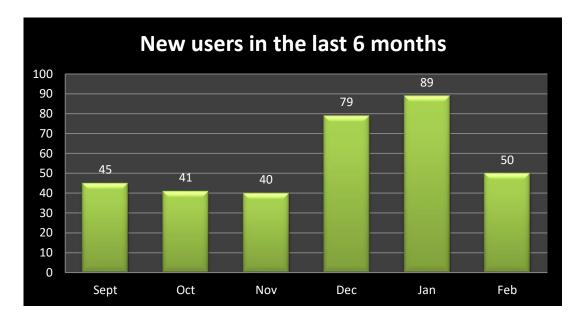

etrapak
- 6. The most viewed article in the 'News/ Info' and 'Tips 'has been 'When is my collection day?' with 11,216 views since launch.
- 7. The most frequently viewed Recycling Centre has been 'Cookstown Recycling Centre' with 655 views each.
- 8. No Push Notifications were sent this month.
- 9. 1 Contact Council email was received this month.
- 10. 2 Environmental reports were received this month with 73 in the last 12 months.

#### Section 01: Users and Devices

This table shows existing users since the App was introduced in the Council area and the number of new users for the reporting period. We define Users, not as downloads, as the App can be deleted, but as users who have the App installed on MUDC at month end. This gives a true reflection of how many residents are using App.





The table below shows the monthly total of new users over the last 6 months:

## Section 02: Product Page Views

Below is the list of the top 20 screen views and the average viewing time on each item page time on for since launch:

| Item | Screen Name                           | Screen Views | Avg. Time on Screen |
|------|---------------------------------------|--------------|---------------------|
| no.  |                                       |              | (min:sec)           |
| 01   | Pizza Boxes (Takeaway)                | 1640         | 27.18               |
| 02   | Used Tissues, Kitchen Roll Or Napkins | 1328         | 25.07               |
| 03   | Shredded Paper                        | 983          | 21.75               |
| 04   | Printer Cartridges                    | 7