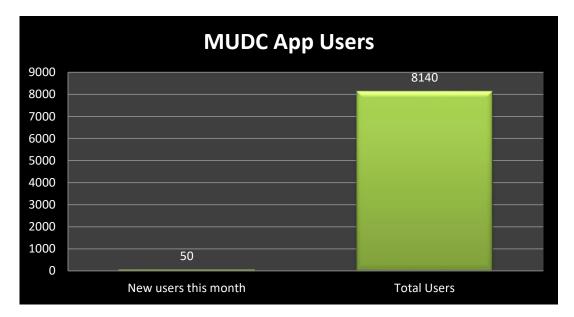

#### Section 01: Users and Devices

This table shows existing users since the App was introduced in the Council area and the number of new users for the reporting period. We define Users, not as downloads, as the App can be deleted, but as users who have the App installed on MUDC at month end. This gives a true reflection of how many residents are using App.

## **Executive Summary**

The main figures to highlight from the report are as follows:

- 1. Since launch there have been **8,140** new users with **50** new users this month.
- 2. The best day for new users this month was 9<sup>th</sup> February with **8**.
- 3. The number of product page views since launch is **30,560** and the average time spent viewing each product page has been **18.35** seconds. This represents excellent learning for the users and they experience immediate learning and form the habit of using the App as their reference point.
- 4. The top viewed items in MUDC since launch have been:
  - I. Pizza Boxes (Takeaway)
  - II. Used Tissues, Kitchen Roll or Napkins
  - III. Shredded Paper
  - IV. Printer Cartridges
  - V. Ash
- 5. The most viewed items in **Northern Ireland**, since launch in March 14, based on **604,805 searches**, have been:
  - i. Pizza Boxes (Takeaway)
  - ii. Used Tissues, Kitchen Roll or Napkins
  - iii. Kitchen Foil
  - iv. Foil Trays
  - v. Cartons/Cartons-Tetrapak
- 6. The most viewed article in the 'News/ Info' and 'Tips 'has been 'When is my collection day?' with 11,216 views since launch.
- 7. The most frequently viewed Recycling Centre has been 'Cookstown Recycling Centre' with 655 views each.
- 8. No Push Notifications were sent this month.
- 9. 1 Contact Council email was received this month.
- 10. 2 Environmental reports were received this month with 73 in the last 12 months.