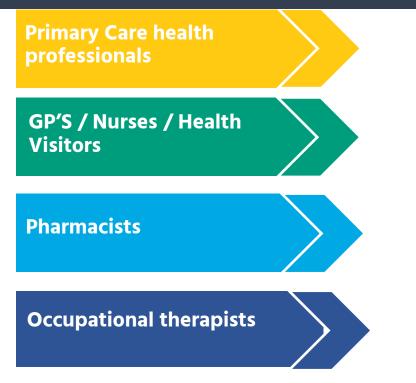

### WHO CAN REFER?

#### How does it work?

- ✤ A GP, Primary Care health professional, Pharmacist makes a referral to a SPRING Social Prescriber based in the community
- The Social Prescriber and client arrange a one-to-one call or socially distanced visit to discuss the individual's support needs.
- The client is supported to engage in suitable Covid-safe activities and services
- The Social Prescriber provides ongoing support throughout the client's health pathway to improved health and wellbeing to help them achieve better health and wellbeing outcomes.