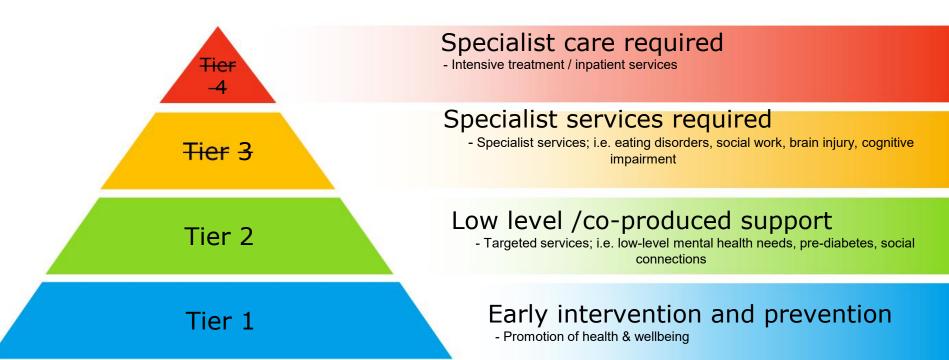

ial Prescribing is a partnership between Healthy Living Centre Members - which includes CWSAN, Bogside and Brandywell Health Forum, the Healthy Living Centre Alliance and Scottish Communities for Health and Wellbeing.

- ✓ This pilot is operational across 5 Trust Areas
- ✓ Team of 38 Social Prescribers in Northern Ireland and Scotland
- ✓ Over 100 GP practices making referrals

# **Social Prescribing**: a way for G.Ps and health professionals to refer patients to the community for non-medical supports.

### WHO CAN REFER?



#### **Typical reasons for referral:**

- Low level mental health issues
- $\circ$  Social isolation
- o Chronic illness
- Risk of Type 2 Diabetes
- o Physical inactivity
- Frequent attendance at primary care services

#### **Referral Criteria**

- 18+
- Tier 1 and 2



#### How does it work?

- ✤ A GP, Primary Care health professional, Pharmacist makes a referral to a SPRING Social Prescriber based in the community
- The Social Prescriber and client arrange a one-to-one call or socially distanced visit to discuss the individual's support needs.
- The client is supported to engage in suitable Covid-safe activities and services
- The Social Prescriber provides ongoing support throughout the client's health pathway to improved health and wellbeing to help them achieve better health and wellbeing outcomes.

#### **SPRING Social Model of Health**

Outcomes framework to measure health improvements

# Easy referral pathway from Primary Care

Social Prescriber based in Community

Empowers and supports clients to engage in suitable community services Social Pre