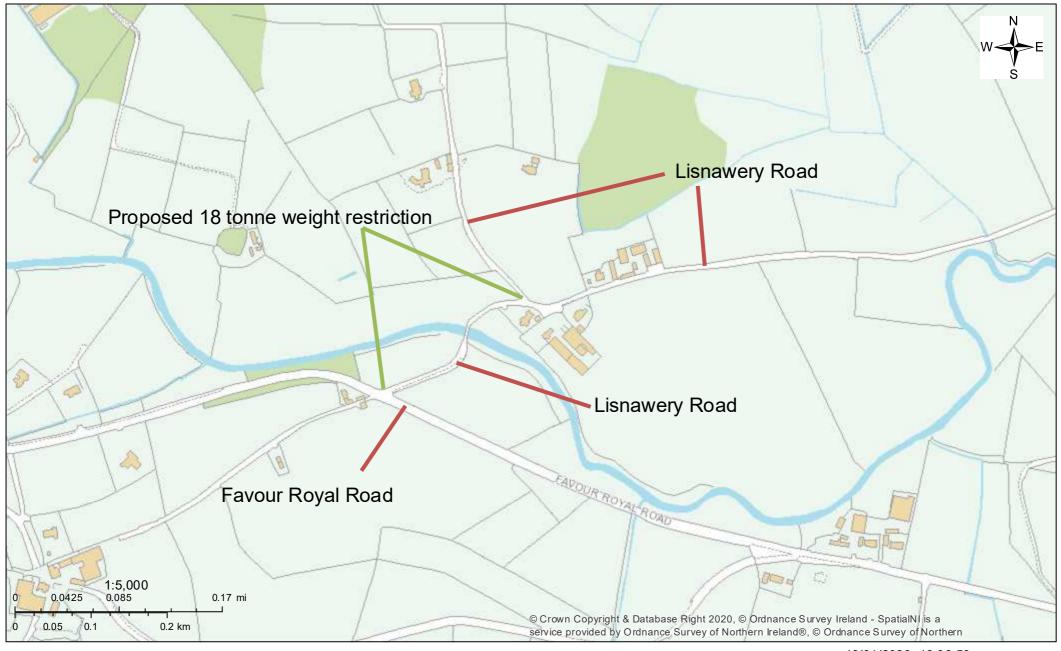

## PROPOSED 18 TONNE WEIGHT RESTRICTION – LISNAWERY ROAD, AUGHER (MULLAGHMORE BRIDGE)

Dfl Roads is proposing to introduce an 18 tonne weight restriction on Lisnawery Road, Augher to protect Mullaghmore Bridge, as shown on the attached map.

## Proposed 18 tonne weight restriction - Lisnawery Road, Augher