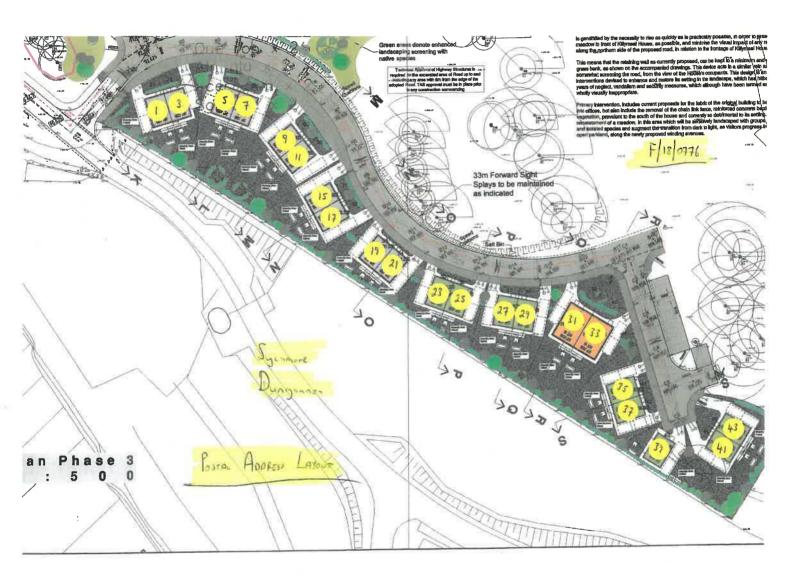

### New Street Name Proposals

Applicants Name & Address: It I Construction
30 Creenagh Road, Oungannon
Description: 21 duellings at Killyweal Road, Dingannon

Ref: F \2018 \0176

|          | Proposed Street Name | Linkage to Locality           | Reason for Choice                                         |
|----------|----------------------|-------------------------------|-----------------------------------------------------------|
| Option 1 | Sycamore Hill. A     | A number of<br>Sycamore trees | An extension to site already approved -<br>Sycamore Orive |
| Option 2 | Beech Hill           | A Mumber of                   |                                                           |
| Option 3 | Oak Hill             | A number of                   |                                                           |
|          |                      | Oak Inces                     |                                                           |