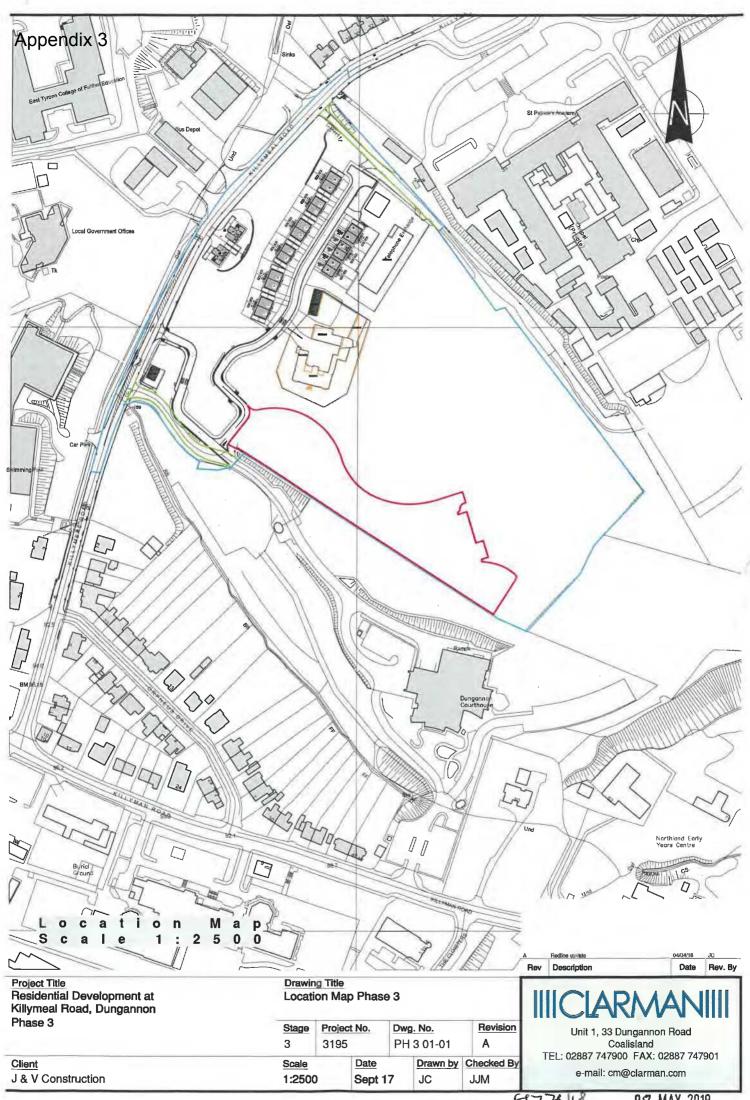

### New Street Name Proposals

Applicants Name & Address: It I Construction
30 Creenagh Road, Oungannon
Description: 21 duellings at Killyweal Road, Dingannon

Ref: F \2018 \0176

|          | Proposed Street Name | Linkage to Locality           | Reason for Choice                                         |
|----------|----------------------|-------------------------------|-----------------------------------------------------------|
| Option 1 | Sycamore Hill. A     | A number of<br>Sycamore trees | An extension to site already approved -<br>Sycamore Orive |
| Option 2 | Beech Hill           | A Mumber of                   |                                                           |
| Option 3 | Oak Hill             | A number of                   |                                                           |
|          |                      | Oak Inces                     |                                                           |