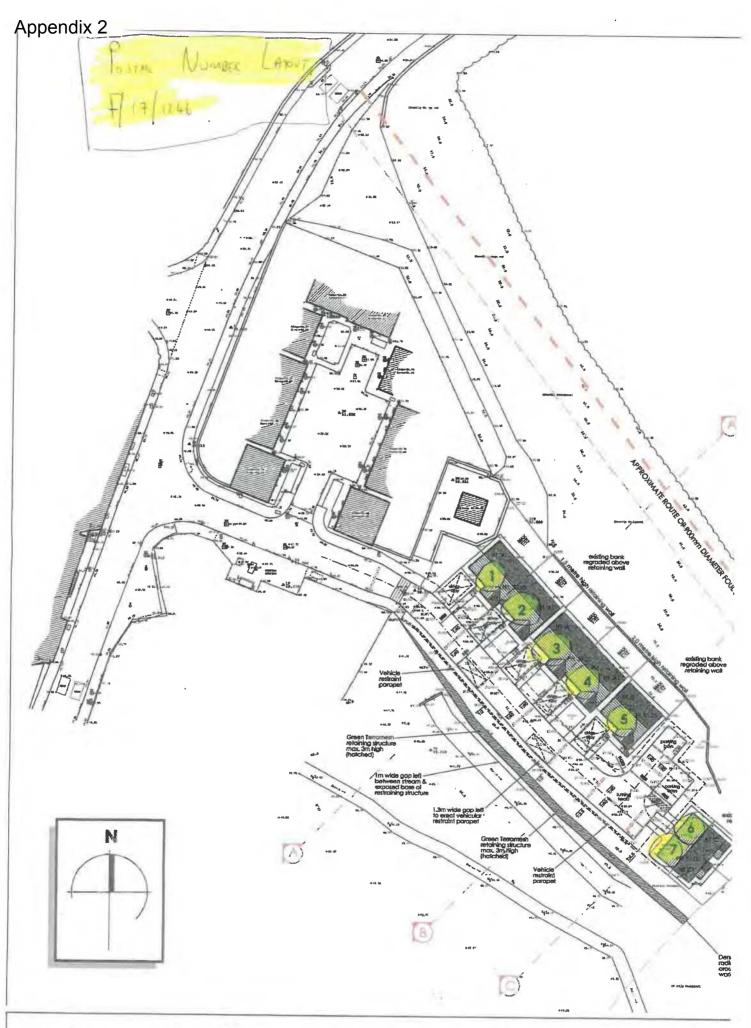

### New Street Name Proposals

Applicants Name & Address:

Mid Ulster District Council Arstria traffs, A.H. Deveraments, Itto Pompered Roads, Deverations, 18-40 247. Description: Exception of two tructures to this coust, modernesta F)2017/1246/mast.