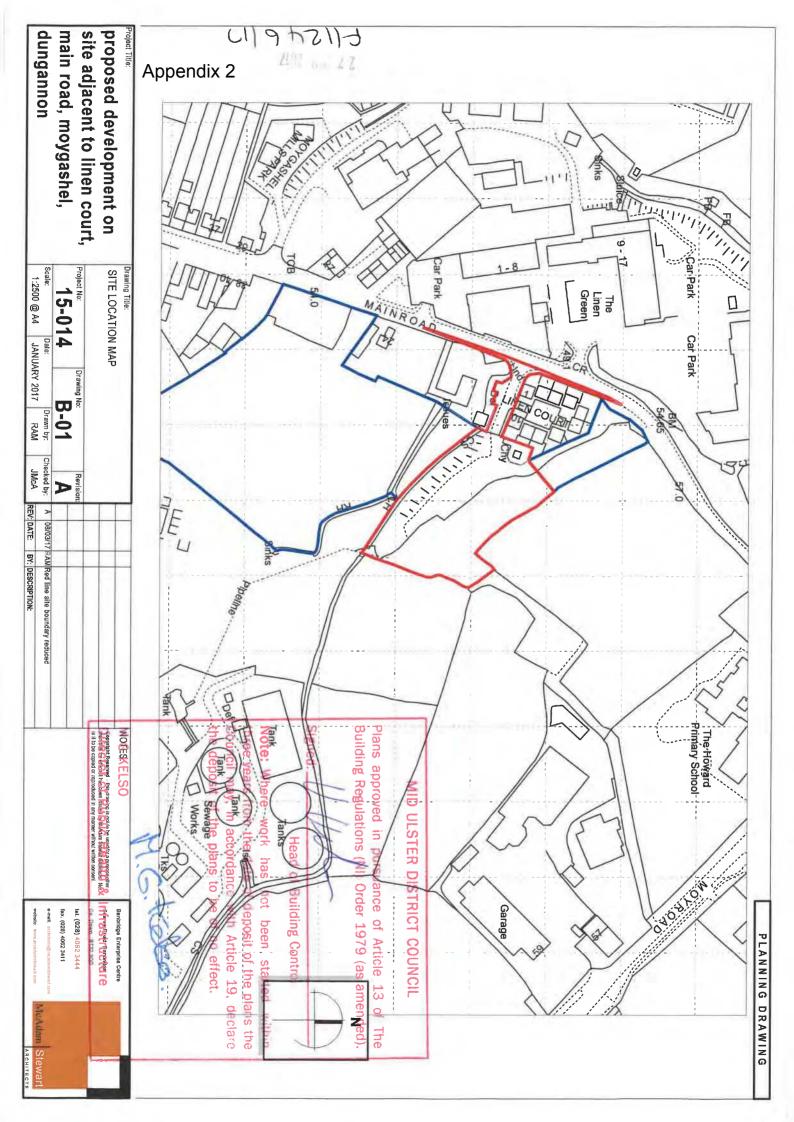

### New Street Name Proposals

Applicants Name & Address:

Mid Ulster District Council Arstria traffs, A.H. Deveraments, Itto Pompered Roads, Deverations, 18-40 247. Description: Exception of two tructures to this coust, modernesta F)2017/1246/mast.