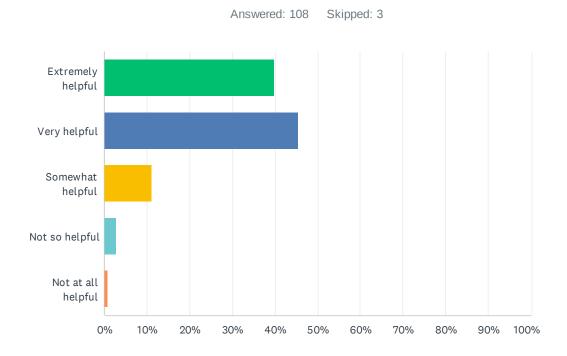

### Q5 How do you find our staff? Please select one:

| ANSWER CHOICES     | RESPONSES |     |
|--------------------|-----------|-----|
| Extremely helpful  | 39.81%    | 43  |
| Very helpful       | 45.37%    | 49  |
| Somewhat helpful   | 11.11%    | 12  |
| Not so helpful     | 2.78%     | 3   |
| Not at all helpful | 0.93%     | 1   |
| TOTAL              |           | 108 |