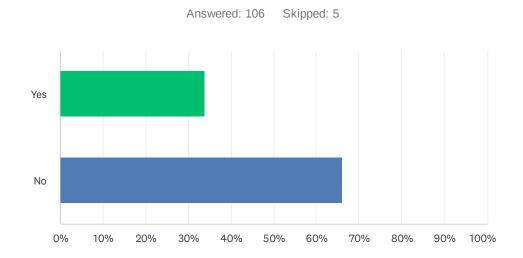

# Q8 Do you use the online payment function to top up your card? Please select one:

| ANSWER CHOICES         | RESPONSES |    |
|------------------------|-----------|----|
| Yes                    | 33.96%    | 36 |
| No                     | 66.04%    | 70 |
| Total Respondents: 106 |           |    |