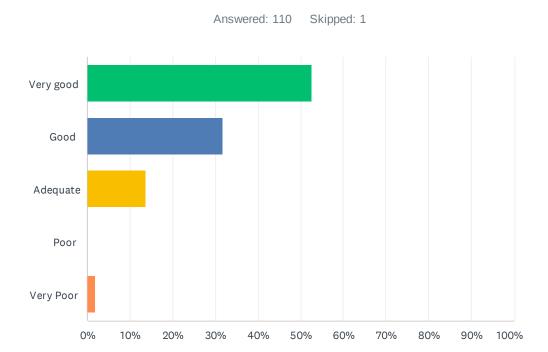

### Q4 How would you rate the facilities at these Recycling Centres? Please select one:

| ANSWER CHOICES | RESPONSES |     |
|----------------|-----------|-----|
| Very good      | 52.73%    | 58  |
| Good           | 31.82%    | 35  |
| Adequate       | 13.64%    | 15  |
| Poor           | 0.00%     | 0   |
| Very Poor      | 1.82%     | 2   |
| TOTAL          |           | 110 |