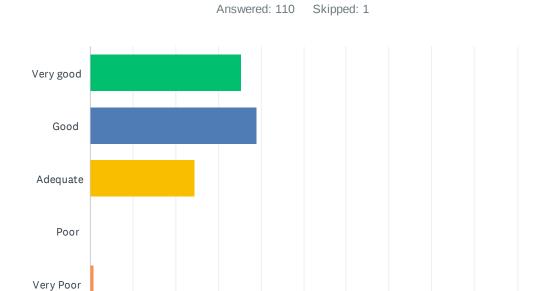

### Q3 How do you find the opening hours on these sites? Please select one:

| ANSWER CHOICES | RESPONSES |     |
|----------------|-----------|-----|
| Very good      | 35.45%    | 39  |
| Good           | 39.09%    | 43  |
| Adequate       | 24.55%    | 27  |
| Poor           | 0.00%     | 0   |
| Very Poor      | 0.91%     | 1   |
| TOTAL          |           | 110 |