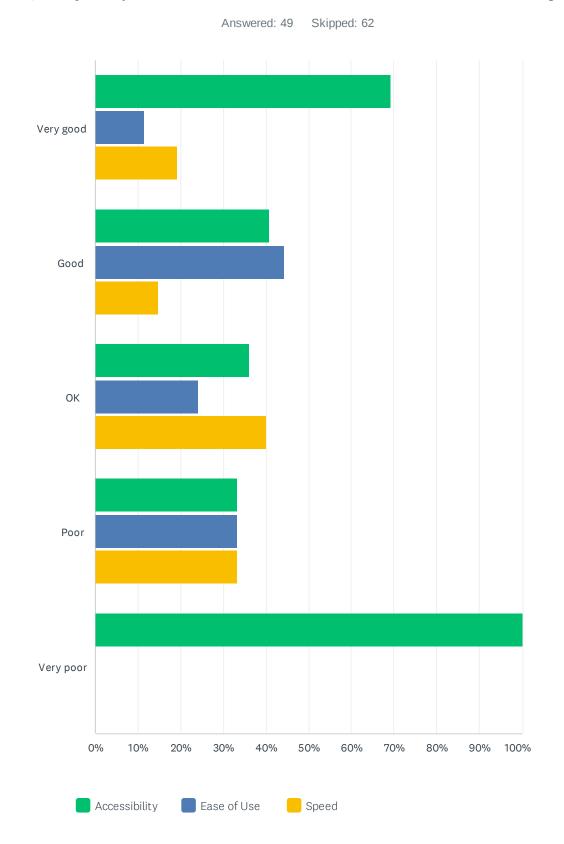

### Q9 If yes, please rate the online service on the following:

#### GenWaste Customer Survey

|           | ACCESSIBILITY | EASE OF USE | SPEED  | TOTAL |
|-----------|---------------|-------------|--------|-------|
| Very good | 69.23%        | 11.54%      | 19.23% |       |
|           | 18            | 3           | 5      | 26    |
| Good      | 40.74%        | 44.44%      | 14.81% |       |
|           | 11            | 12          | 4      | 27    |
| OK        | 36.00%        | 24.00%      | 40.00% |       |
|           | 9             | 6           | 10     | 25    |
| Poor      | 33.33%        | 33.33%      | 33.33% |       |
|           | 1             | 1           | 1      | 3     |
| Very poor | 100.00%       | 0.00%       | 0.00%  |       |
|           | 1             | 0           | 0      | 1     |