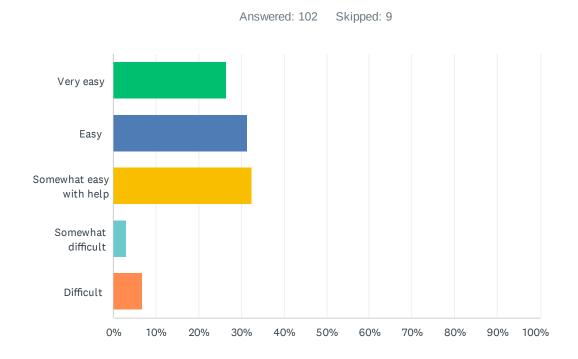

## Q6 How easy do you find the pre-paid swipe card to use? Please select one:

| ANSWER CHOICES          | RESPONSES |     |
|-------------------------|-----------|-----|
| Very easy               | 26.47%    | 27  |
| Easy                    | 31.37%    | 32  |
| Somewhat easy with help | 32.35%    | 33  |
| Somewhat difficult      | 2.94%     | 3   |
| Difficult               | 6.86%     | 7   |
| TOTAL                   |           | 102 |