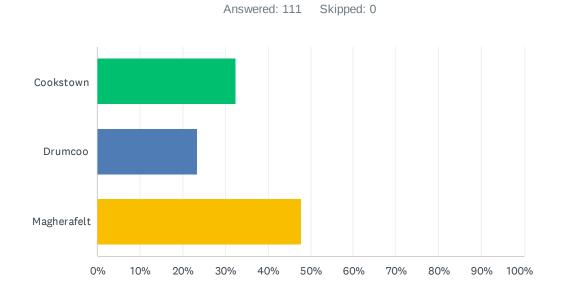

## Q1 Which Recycling Centre or Centres do you normally use. Please select all relevant sites.

| ANSWER CHOICES         | RESPONSES |    |
|------------------------|-----------|----|
| Cookstown              | 32.43%    | 36 |
| Drumcoo                | 23.42%    | 26 |
| Magherafelt            | 47.75%    | 53 |
| Total Respondents: 111 |           |    |