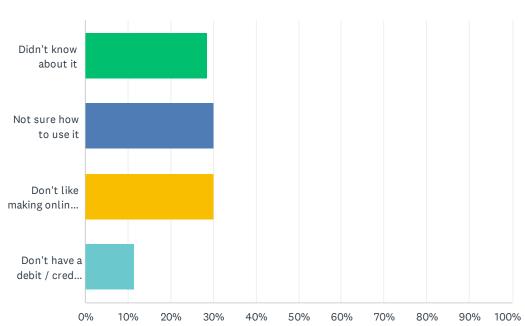

### Q10 If no, please tell us why? Please select one:

| ANSWER CHOICES                    | RESPONSES |    |
|-----------------------------------|-----------|----|
| Didn't know about it              | 28.57%    | 20 |
| Not sure how to use it            | 30.00%    | 21 |
| Don't like making online payments | 30.00%    | 21 |
| Don't have a debit / credit card  | 11.43%    | 8  |
| TOTAL                             |           | 70 |