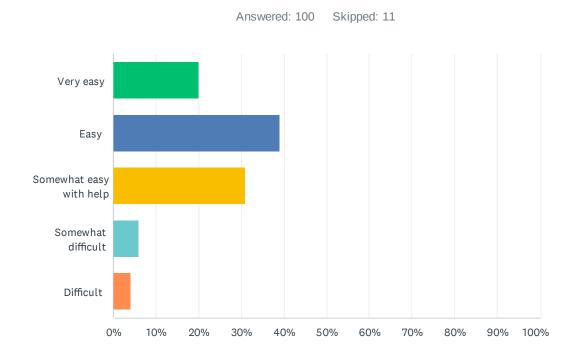

## Q7 How easy do you find the swipe card terminal on site to use? Please select one:

| ANSWER CHOICES          | RESPONSES |
|-------------------------|-----------|
| Very easy               | 20.00%    |
| Easy                    | 39.00%    |
| Somewhat easy with help | 31.00%    |
| Somewhat difficult      | 6.00%     |
| Difficult               | 4.00%     |
| TOTAL                   | 100       |