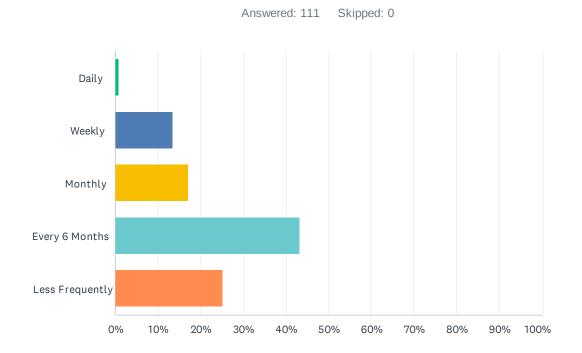

# Q2 How often do you use the Council's Recycling Centres for the disposal of commercial waste. Please select one:

| ANSWER CHOICES  | RESPONSES |   |
|-----------------|-----------|---|
| Daily           | 0.90%     | 1 |
| Weekly          | 13.51%    | 5 |
| Monthly         | 17.12%    | 9 |
| Every 6 Months  | 43.24%    | 8 |
| Less Frequently | 25.23% 28 | 8 |
| TOTAL           | 11:       | 1 |