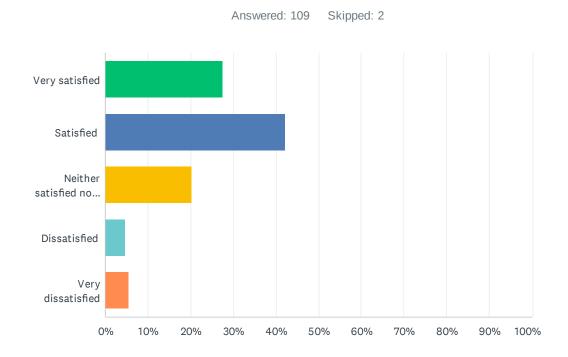

## Q12 How satisfied are you with the Recycling Centre's pre-paid system? Please select one:

| ANSWER CHOICES                     | RESPONSES |
|------------------------------------|-----------|
| Very satisfied                     | 27.52% 30 |
| Satisfied                          | 42.20% 46 |
| Neither satisfied nor dissatisfied | 20.18% 22 |
| Dissatisfied                       | 4.59% 5   |
| Very dissatisfied                  | 5.50% 6   |
| TOTAL                              | 109       |