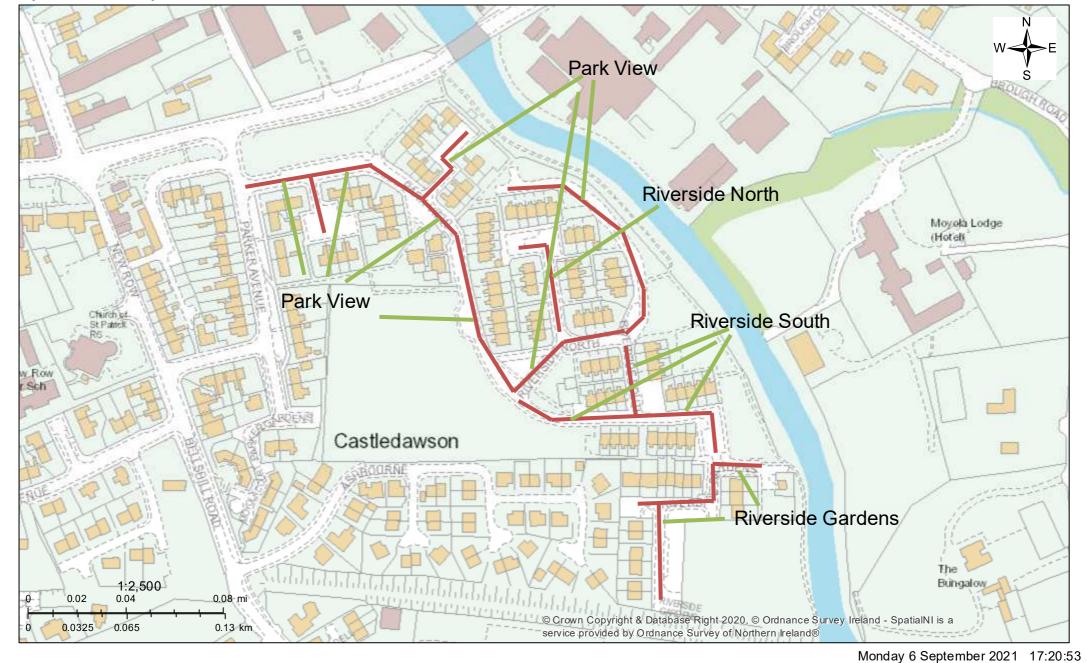

## PROPOSED 20MPH – PARK VIEW, RIVERSIDE NORTH, RIVERSIDE SOUTH AND RIVERSIDE GARDENS, CASTLEDAWSON

Dfl Roads is proposing to introduce a 20mph speed limit on Park View, Riverside North, Riverside South and Riverside Gardens, Castledawson, as shown on the enclosed map.

PSNI have been consulted and are in agreement with the proposal.

Please bring this matter to the attention of your council.

Yours sincerely

Mrs Hazel Burton Network Development Section

Enc

Proposed 20mph - Park View, Riverside North, Riverside South and Riverside Gardens, Castledawson