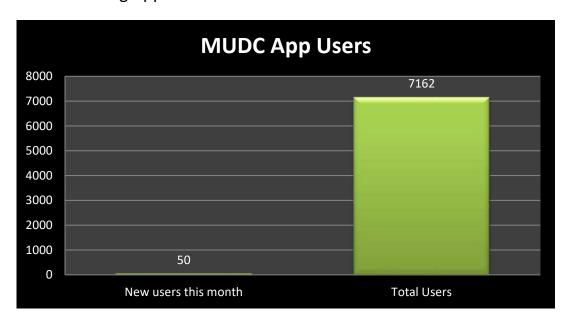

#### Section 01: Users and Devices

This table shows existing users since the App was introduced in the Council area and the number of new users for the reporting period. We define Users, not as downloads, as the App can be deleted, but as users who have the App installed on MUDC at month end. This gives a true reflection of how many residents are using App.

#### **Executive Summary**

The main figures to highlight from the report are as follows:

- 1. Since launch there have been **7,162** new users with **50** new users this month.
- 2. The best day for new users this month was 30<sup>th</sup> November with **6**.
- 3. The number of product page views since launch is **28,343** and the average time spent viewing each product page has been **16.62** seconds. This represents excellent learning for the users and they experience immediate learning and form the habit of using the App as their reference point.
- 4. The top viewed items in MUDC since launch have been:
  - I. Pizza Boxes (Takeaway)
  - II. Used Tissues, Kitchen Roll or Napkins
  - III. Shredded Paper
  - IV. Printer Cartridges
  - V. Ash
- 5. The most viewed items in **Northern Ireland,** since launch in March 14, based on **547,677 searches**, have been:
  - i. Pizza Boxes (Takeaway)
  - ii. Used Tissues, Kitchen Roll or Napkins
  - iii. Kitchen Foil
  - iv. Foil Trays
  - v. Cartons/Cartons-Tetrapak
- 6. The most viewed article in the 'News/ Info' and 'Tips 'has been 'When is my collection day?' with 10,801 views since launch.
- 7. The most frequently viewed Recycling Centre has been 'Cookstown Recycling Centre' with 575 views each.
- 8. No Push Notifications were sent this month.
- 9. 3 Contact Council emails were received this month.
- 10. 11 Environmental reports were received this month with 88 in the last 12 months.