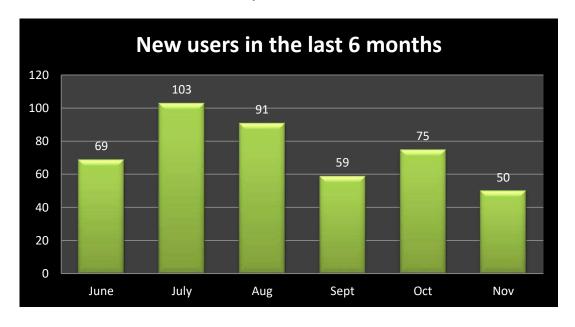

n is my collection day?' with 10,801 views since launch.
- 7. The most frequently viewed Recycling Centre has been 'Cookstown Recycling Centre' with 575 views each.
- 8. No Push Notifications were sent this month.
- 9. 3 Contact Council emails were received this month.
- 10. 11 Environmental reports were received this month with 88 in the last 12 months.

#### Section 01: Users and Devices

This table shows existing users since the App was introduced in the Council area and the number of new users for the reporting period. We define Users, not as downloads, as the App can be deleted, but as users who have the App installed on MUDC at month end. This gives a true reflection of how many residents are using App.



The table below shows the monthly total of new users over the last 6 months:



### Section 02: Product Page Views

Below is the list of the top 20 screen views and the average viewing time on each item page time on for since launch:

| Item | Screen Name                           | Screen Views | Avg. Time on Screen |
|------|---------------------------------------|--------------|---------------------|
| no.  |                                       |              | (min:sec)           |
| 01   | Pizza Boxes (Takeaway)                | 1567         | 26.88               |
| 02   | Used Tissues, Kitchen Roll Or Napkins | 1253         | 25.62               |
| 03   | Shredded Paper                        | 934          | 22.01               |
| 04   | Printer Cartridges                    | 746          | 22.48               |
| 05   | Ash