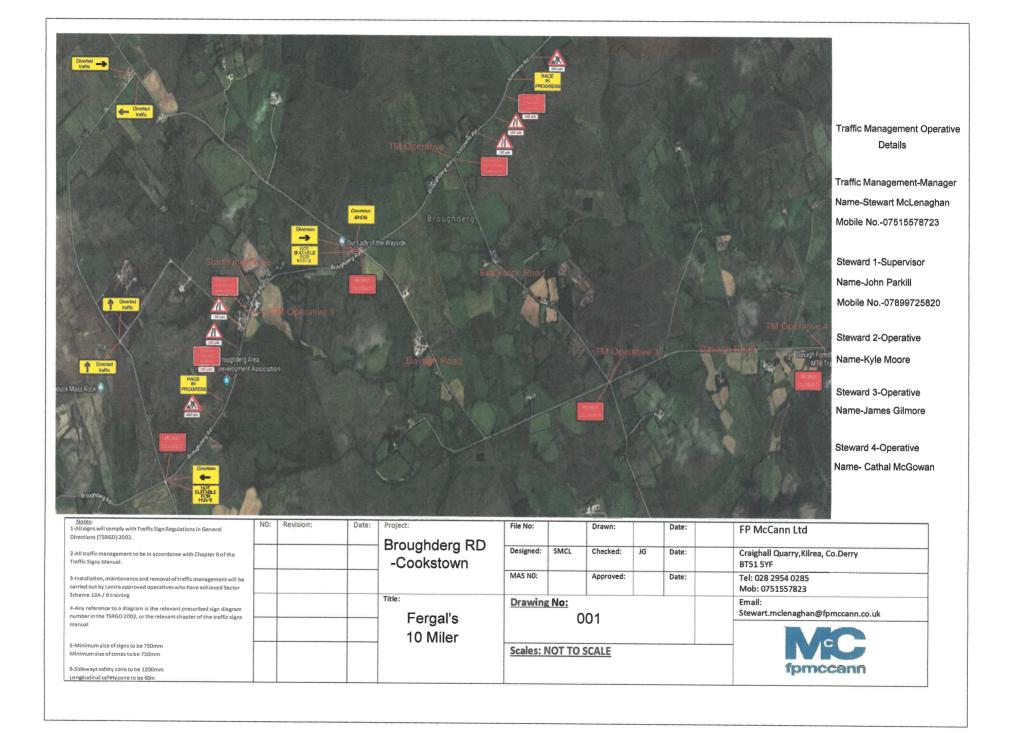

| POSSIBLE MANOR                                                                                                                 |                                                                                                       |
|--------------------------------------------------------------------------------------------------------------------------------|-------------------------------------------------------------------------------------------------------|
| POSSIBLE IMPACT  Name of road(s) on which event is to be held along with a detailed, marked up location plan.                  | Brough derg road<br>Blackrook road<br>Pavagh road                                                     |
| Date and Start time of proposed road restriction                                                                               | Saturday 19th October 12 midday.                                                                      |
| Date and End time of proposed road restriction                                                                                 | Saturday 19th October 12 midday.<br>Saturday 19th October 2.30 pm                                     |
| Type of restriction?  (Full road closure / lane restriction / prohibition of certain types of vehicles / footway closure etc.) | Full road closure and lane restriction                                                                |
| Is this a small event?                                                                                                         | No                                                                                                    |
| How many people are you hoping will attend your event?                                                                         | 300                                                                                                   |
| Is a traffic signing schedule enclosed?                                                                                        | Yes / No Please list all roads that will be signed as diversionary routes:  Reerin RD , Brought DERG. |