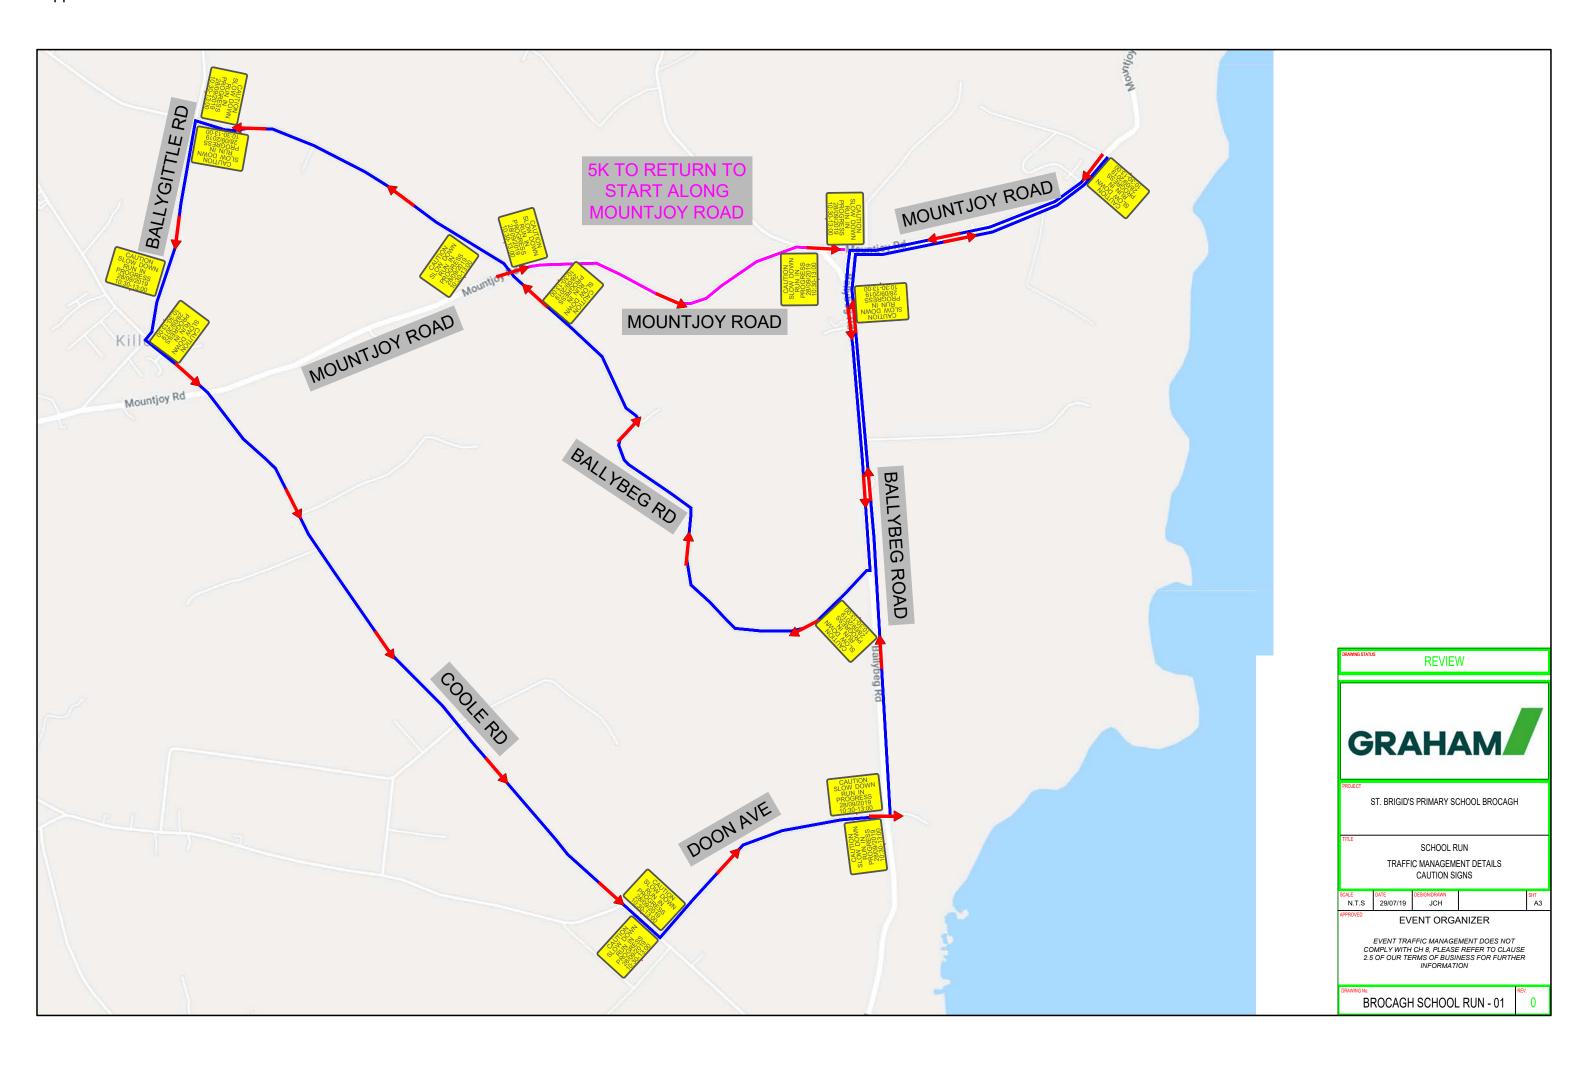

| POSSIBLE IMPACT                                                                                                                |                                                                                                                                                                                                                                                                                                                                                                                                                                                                                                                                                                                                                                                                                                                                                                                                                                                                                                                                                                                                                                                                                                                                                                                           |
|--------------------------------------------------------------------------------------------------------------------------------|-------------------------------------------------------------------------------------------------------------------------------------------------------------------------------------------------------------------------------------------------------------------------------------------------------------------------------------------------------------------------------------------------------------------------------------------------------------------------------------------------------------------------------------------------------------------------------------------------------------------------------------------------------------------------------------------------------------------------------------------------------------------------------------------------------------------------------------------------------------------------------------------------------------------------------------------------------------------------------------------------------------------------------------------------------------------------------------------------------------------------------------------------------------------------------------------|
| Name of road(s) on which event is to be held along with a detailed, marked up location plan.                                   | <ul> <li>Begin at St Brigid's Primary School (address as per above)</li> <li>Proceed along Magheracastle Lonin for 0.1 mile</li> <li>Turn Right onto Mountjoy Rd. Continue on Mountjoy Rd for 0.5 mile</li> <li>Turn Left onto Ballybeg Rd. Continue on Ballybeg Rd for 0.5 miles</li> <li>Turn Right onto Ballybeg Rd. Continue on Ballybeg Rd for 1.1 miles</li> <li>*At Crossroads         <ul> <li>5k Race &amp; Fun Run/Walk will turn right onto Mountjoy Rd and head back towards</li> <li>school starting point, turning left onto MAgheracastle Lonin after 1.2 miles and FINISH</li> <li>10k Race will continue across main Mountjoy Rd onto Mountjoy Rd. Continue for 0.6miles</li> <li>Turn Left onto Ballygittle Rd. Continue for 0.4 mile</li> <li>Turn Left onto Lisaclaire Rd. Continue for 0.1 mile</li> <li>Cross Main Mountjoy Rd onto Coole Rd. Continue for 1.2 miles</li> <li>Turn Left onto Doon Avenue. Continue for 0.5 miles</li> <li>Turn Left onto Ballybeg Rd. Continue for 0.9 miles</li> <li>Turn Right onto Main Mountjoy Rd. Continue for 0.5 miles</li> <li>Turn Left onto Magheracastle Lonin. Continue for 0.1 miles to FINISH</li> </ul> </li> </ul> |
| Date and Start time of proposed road restriction                                                                               | 10.15am                                                                                                                                                                                                                                                                                                                                                                                                                                                                                                                                                                                                                                                                                                                                                                                                                                                                                                                                                                                                                                                                                                                                                                                   |
| Date and End time of proposed road restriction                                                                                 | 13:00                                                                                                                                                                                                                                                                                                                                                                                                                                                                                                                                                                                                                                                                                                                                                                                                                                                                                                                                                                                                                                                                                                                                                                                     |
| Type of restriction?  (Full road closure / lane restriction / prohibition of certain types of vehicles / footway closure etc.) | Lane Restriction. Road would remain opened with Runners being advised to stay on left. This would allow for vehicles to overtake as runners spread out. Would be less of an issue on minor roads being used.                                                                                                                                                                                                                                                                                                                                                                                                                                                                                                                                                                                                                                                                                                                                                                                                                                                                                                                                                                              |
| ls this a small event?                                                                                                         | Yes                                                                                                                                                                                                                                                                                                                                                                                                                                                                                                                                                                                                                                                                                                                                                                                                                                                                                                                                                                                                                                                                                                                                                                                       |
| How many people are you hoping will attend your event?                                                                         | 300 (combined numbers in all events)                                                                                                                                                                                                                                                                                                                                                                                                                                                                                                                                                                                                                                                                                                                                                                                                                                                                                                                                                                                                                                                                                                                                                      |