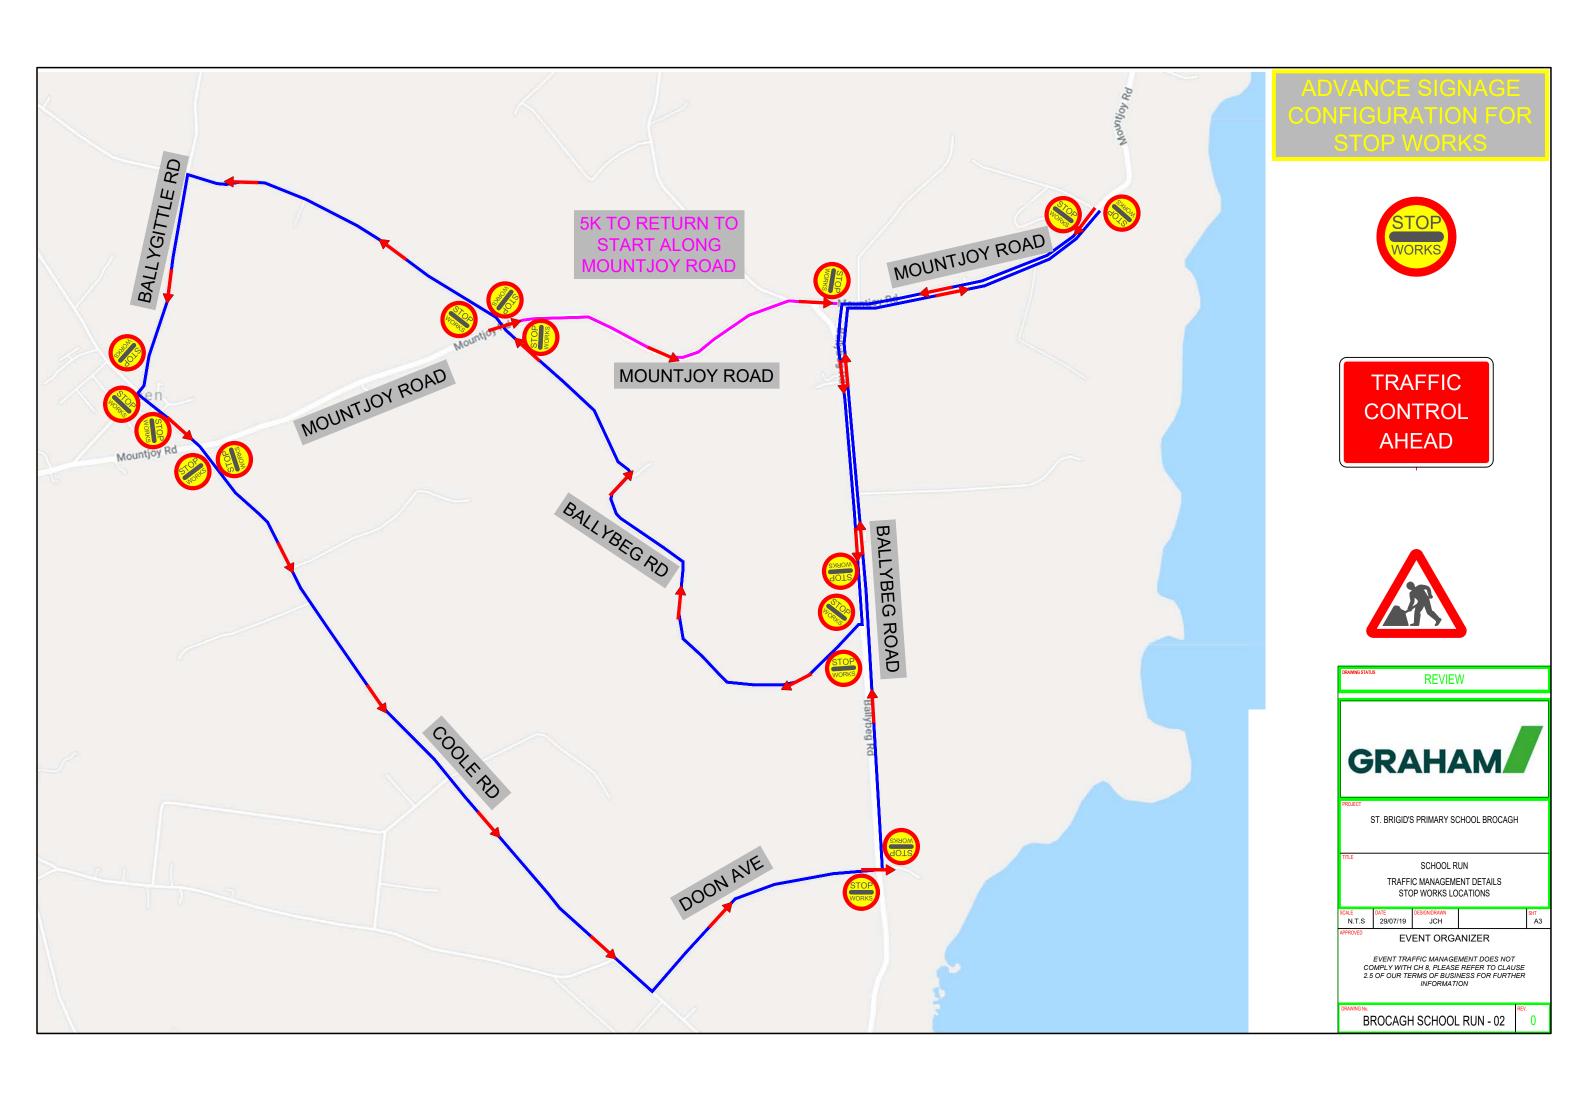

| POSSIBLE IMPACT                                                                                                                |                                                                                                                                                                                                                                                                                                                                                                                                                                                                                                                                                                                                                                                                                                                                                                                                                                                                                                                                                                                                                                                                                                                                                                                           |
|--------------------------------------------------------------------------------------------------------------------------------|-------------------------------------------------------------------------------------------------------------------------------------------------------------------------------------------------------------------------------------------------------------------------------------------------------------------------------------------------------------------------------------------------------------------------------------------------------------------------------------------------------------------------------------------------------------------------------------------------------------------------------------------------------------------------------------------------------------------------------------------------------------------------------------------------------------------------------------------------------------------------------------------------------------------------------------------------------------------------------------------------------------------------------------------------------------------------------------------------------------------------------------------------------------------------------------------|
| Name of road(s) on which event is to be held along with a detailed, marked up location plan.                                   | <ul> <li>Begin at St Brigid's Primary School (address as per above)</li> <li>Proceed along Magheracastle Lonin for 0.1 mile</li> <li>Turn Right onto Mountjoy Rd. Continue on Mountjoy Rd for 0.5 mile</li> <li>Turn Left onto Ballybeg Rd. Continue on Ballybeg Rd for 0.5 miles</li> <li>Turn Right onto Ballybeg Rd. Continue on Ballybeg Rd for 1.1 miles</li> <li>*At Crossroads         <ul> <li>5k Race &amp; Fun Run/Walk will turn right onto Mountjoy Rd and head back towards</li> <li>school starting point, turning left onto MAgheracastle Lonin after 1.2 miles and FINISH</li> <li>10k Race will continue across main Mountjoy Rd onto Mountjoy Rd. Continue for 0.6miles</li> <li>Turn Left onto Ballygittle Rd. Continue for 0.4 mile</li> <li>Turn Left onto Lisaclaire Rd. Continue for 0.1 mile</li> <li>Cross Main Mountjoy Rd onto Coole Rd. Continue for 1.2 miles</li> <li>Turn Left onto Doon Avenue. Continue for 0.5 miles</li> <li>Turn Left onto Ballybeg Rd. Continue for 0.9 miles</li> <li>Turn Right onto Main Mountjoy Rd. Continue for 0.5 miles</li> <li>Turn Left onto Magheracastle Lonin. Continue for 0.1 miles to FINISH</li> </ul> </li> </ul> |
| Date and Start time of proposed road restriction                                                                               | 10.15am                                                                                                                                                                                                                                                                                                                                                                                                                                                                                                                                                                                                                                                                                                                                                                                                                                                                                                                                                                                                                                                                                                                                                                                   |
| Date and End time of proposed road restriction                                                                                 | 13:00                                                                                                                                                                                                                                                                                                                                                                                                                                                                                                                                                                                                                                                                                                                                                                                                                                                                                                                                                                                                                                                                                                                                                                                     |
| Type of restriction?  (Full road closure / lane restriction / prohibition of certain types of vehicles / footway closure etc.) | Lane Restriction. Road would remain opened with Runners being advised to stay on left. This would allow for vehicles to overtake as runners spread out. Would be less of an issue on minor roads being used.                                                                                                                                                                                                                                                                                                                                                                                                                                                                                                                                                                                                                                                                                                                                                                                                                                                                                                                                                                              |
| ls this a small event?                                                                                                         | Yes                                                                                                                                                                                                                                                                                                                                                                                                                                                                                                                                                                                                                                                                                                                                                                                                                                                                                                                                                                                                                                                                                                                                                                                       |
| How many people are you hoping will attend your event?                                                                         | 300 (combined numbers in all events)                                                                                                                                                                                                                                                                                                                                                                                                                                                                                                                                                                                                                                                                                                                                                                                                                                                                                                                                                                                                                                                                                                                                                      |

| Is a traffic signing schedule enclosed?                                                                                                       | Yes / No Please list all roads that will be signed as diversionary routes:                                                                                                                                                                                                                                                                                                                                         |
|-----------------------------------------------------------------------------------------------------------------------------------------------|--------------------------------------------------------------------------------------------------------------------------------------------------------------------------------------------------------------------------------------------------------------------------------------------------------------------------------------------------------------------------------------------------------------------|
| Is a traffic management plan enclosed?                                                                                                        | Yes / No                                                                                                                                                                                                                                                                                                                                                                                                           |
| Has this event been held previously?                                                                                                          | Yes /No                                                                                                                                                                                                                                                                                                                                                                                                            |
| If yes, are the arrangements previously applied for amended in any way                                                                        | Yes / Not applicable                                                                                                                                                                                                                                                                                                                                                                                               |
| Please give details of any structure or equipment to be erected on the public road as part of the event                                       | <u>N/A</u>                                                                                                                                                                                                                                                                                                                                                                                                         |
| Can you confirm that public liability insurance will be provided in the event of an Order being granted?                                      | Yes / No                                                                                                                                                                                                                                                                                                                                                                                                           |
| Please give details of any businesses and residents which may be affected by the event and provide confirmation that they have been contacted | Residents of Magheracaste Lonin have been contacted. Can access their premises through adjoining walkway                                                                                                                                                                                                                                                                                                           |
| Is a bus route affected (public and / or Education Authority)                                                                                 | <u>NO</u>                                                                                                                                                                                                                                                                                                                                                                                                          |
| Please provide any other information that you feel may assist us with processing your request                                                 | Event is beginning and finishing on School Grounds. There will be no need for full road closures. Traffic will only need stopped momentarily as runners/walkers diverge onto main Mountjoy Road. A safety vehicle will lead runners and another will follow the last participants. The event has been held for the past two years and is always extremely well marshalled. Last year 24no marshalls were stationed |