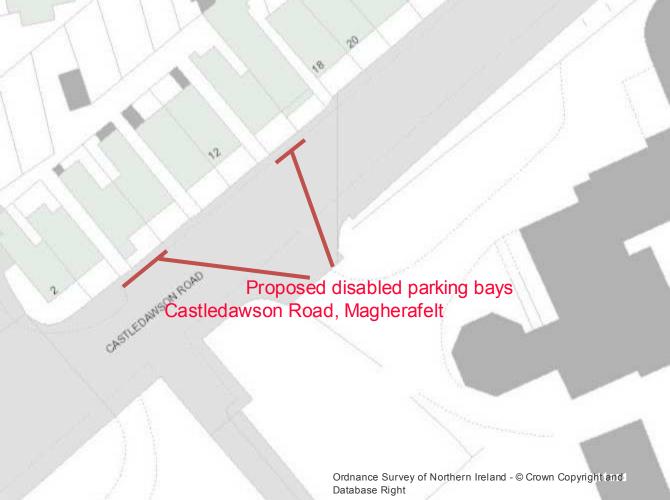

## PROPOSED PROVISION OF TWO DISABLED PERSONS' PARKING BAY AT CASTLEDAWSON ROAD, MAGHERAFELT

Dfl Roads is proposing to provide two disabled persons' parking bay at Castledawson Road, Magherafelt, as detailed on the attached map.