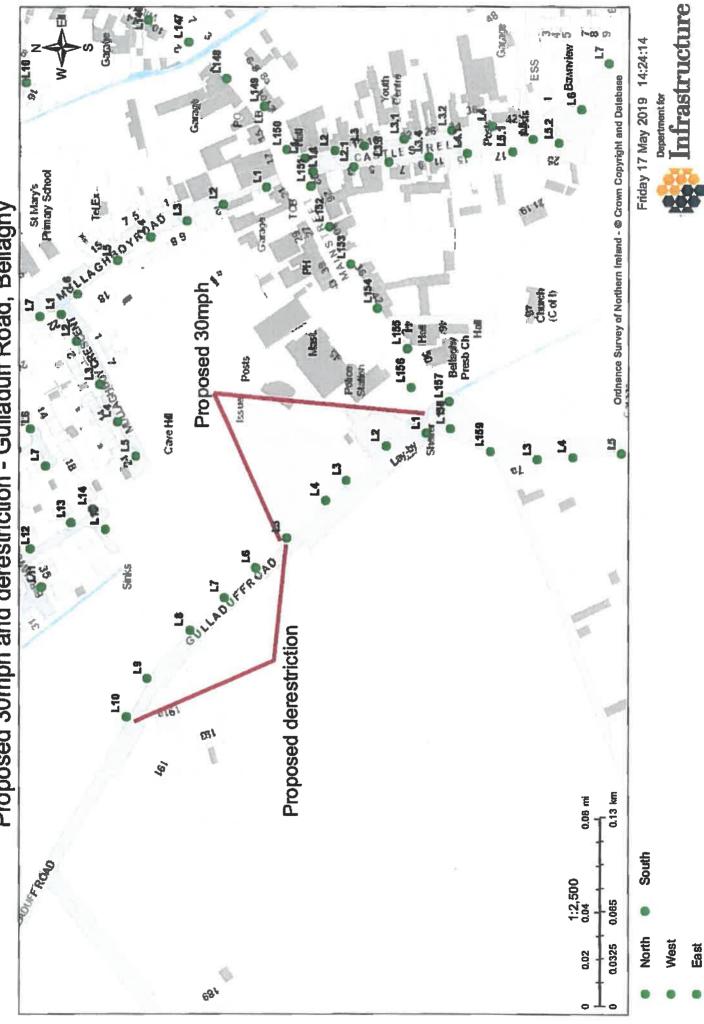

## PROPOSED 30MPH SPEED LIMIT -- GULLADUFF ROAD, BELLAGHY

Dfl Roads is proposing to extend the 30mph on Gulladuff Road, Bellaghy and derestrict the remaining length with street lighting, as detailed on the attached map.

PSNI have been consulted and are in agreement with the proposal.

Please bring this matter to the attention of your council.

Yours sincerely

Heal Buiton

Mrs Hazel Burton Network Development Section

Enc

Proposed 30mph and derestriction - Gulladuff Road, Bellaghy