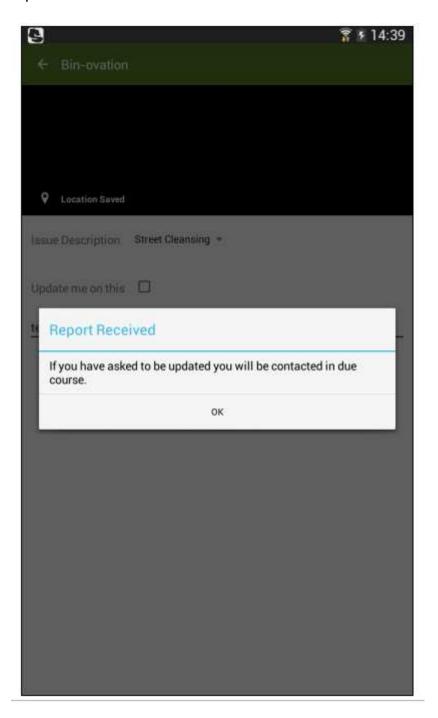

**6. Screen Shot 5 –** Once the user hits submit issue to submit the report they then get the automatic acknowledgment that they have correctly submitted the report.

7. Screen Shot 6 – When a report has been successfully submitted an automatic email report will be sent to the appropriate email address provided by the Council. From the screen shot below you can see, that for the purposes of the test, a photo was not attached and we did not provide an email address but we still have the text and the GPS location.