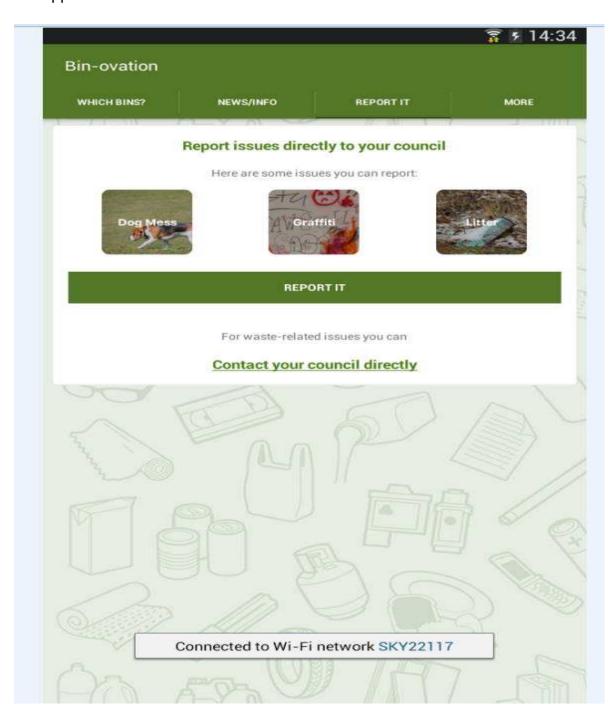

#### Step by Step guide to Bin-Ovation Report It Function and Test Report

- **1.** Download Bin-ovation App from App Store or Google Play Store and Select Mid Ulster Council
- **2. Screen Shot 1 -** When activated this is where the Report It function sits on the App.