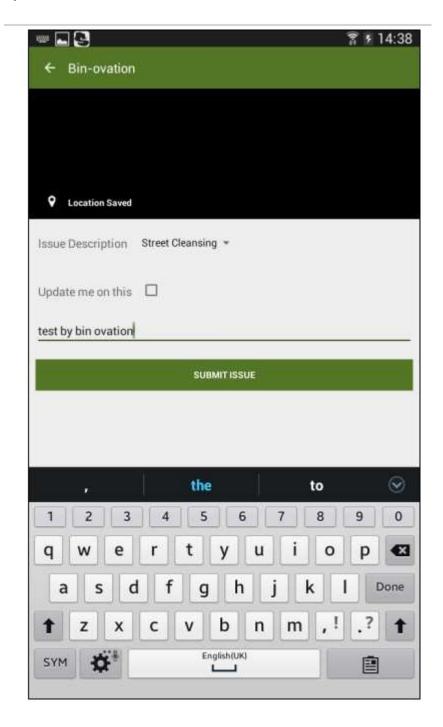

The Council can activate as many of these or as few of them as they want. For each option activated we will provide Bin-Ovation with an email address to which the report will be sent.

5. Screen Shot 4 – Once the issue has been selected the user then has the option to be updated on the Report that they are about to submit but to do this they must provide an email address. This is not mandatory as we do not want to discourage reports. Once the user taps on "Add Note" they are then given free text to provide detail on the report that they are about to submit and support any photos taken. This text will appear where we have typed in "test by bin-ovation".