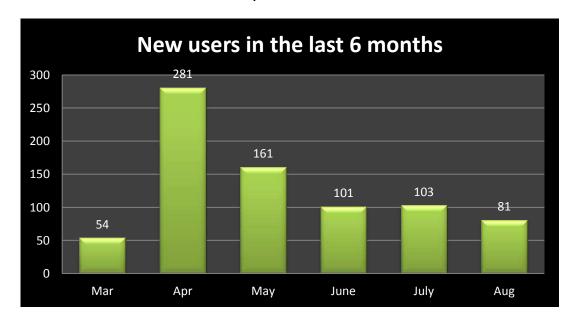

. Kitchen Foil
  - iv. Cartons/Cartons-Tetrapak
  - v. Foil Trays
- 6. The most viewed article in the 'News/ Info' and 'Tips 'has been 'When is my collection day?' with 6,363 views since launch.
- 7. The most frequently viewed Recycling Centre has been 'Cookstown Recycling Centre' with 270 views each.
- 8. Two Push Notifications were sent this month.

#### **Section 01: Users and Devices**

This table shows existing users since the App was introduced in the Council area and the number of new users for the reporting period. We define Users, not as downloads, as the App can be deleted, but as users who have the App installed on MUDC at month end. This gives a true reflection of how many residents are using App.



The table below shows the monthly total of new users over the last 6 months:



## Section 02: Product Page Views

Below is the list of the top 20 screen views and the average viewing time on each item page time on for since launch:

| Item | Screen Name                                    | Screen Views | Avg. Time on Screen |
|------|------------------------------------------------|--------------|---------------------|
| no.  |                                                |              | (min:sec)           |
| 01   | Product: Pizza Boxes (Takeaway)                | 761          | 26.60               |
| 02   | Product: Used Tissues, Kitchen Roll or Napkins | 607          | 28.40               |
| 03   | Product: Shredded Paper                        | 440          | 16.91               |
| 04   | Product: Printer Cartridges                    | 363          | 2