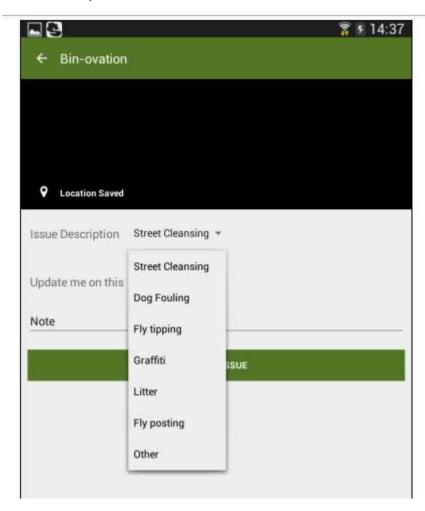

**3. Screen Shot 2 -** Once you press the Report It but you will get 3 options – Take a picture / Choose from Library / Skip Picture.

- **4. Screen Shot 3 –** Once Report it is selected the user then gets a picker list, to let us know what they are reporting, with the options listed below:
  - Street Cleansing
  - Dog Fouling
  - Fly- Tipping
  - Graffiti
  - Litter
  - Fly Posting
  - Other