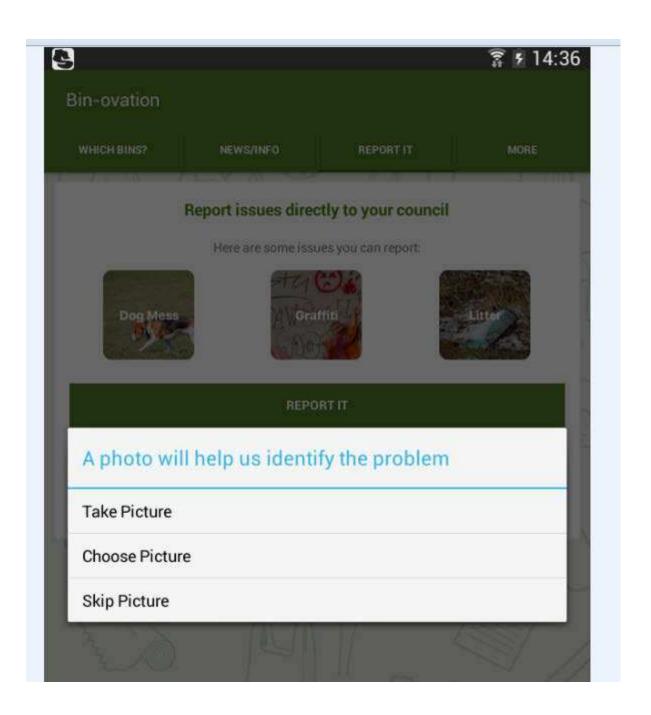

**3. Screen Shot 2 -** Once you press the Report It but you will get 3 options – Take a picture / Choose from Library / Skip Picture.

- **4. Screen Shot 3 –** Once Report it is selected the user then gets a picker list, to let us know what they are reporting, with the options listed below:
  - Street Cleansing
  - Dog Fouling
  - Fly- Tipping
  - Graffiti
  - Litter
  - Fly Posting
  - Other