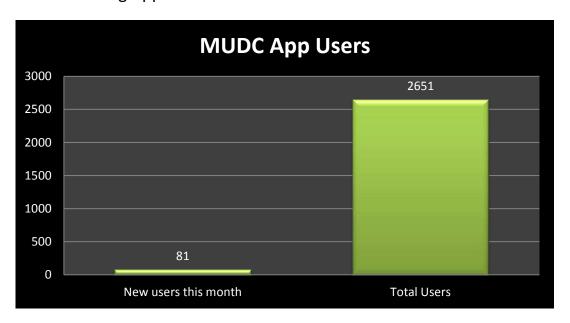

### **Executive Summary**

The main figures to highlight from the report are as follows:

- 1. Since launch there have been **2,651** new users with **81** new users this month.
- 2. The best day for new users this month was 29<sup>th</sup> August with 8.
- 3. The number of product page views since launch is **12,531** and the average time spent viewing each product page has been **14.54** seconds. This represents excellent learning for the users and they experience immediate learning and also form the habit of using the App as their reference point.
- 4. The top viewed items in MUDC since launch have been:
  - I. Pizza Boxes (Takeaway)
  - II. Used Tissues, Kitchen Roll or Napkins
  - III. Shredded Paper
  - IV. Printer Cartridges
  - V. Asbestos
- 5. The most viewed items in **Northern Ireland,** since launch in March 14, based on **228,189 searches**, have been:
  - i. Pizza Boxes (Takeaway)
  - ii. Used Tissues, Kitchen Roll or Napkins
  - iii. Kitchen Foil
  - iv. Cartons/Cartons-Tetrapak
  - v. Foil Trays
- 6. The most viewed article in the 'News/ Info' and 'Tips 'has been 'When is my collection day?' with 6,363 views since launch.
- 7. The most frequently viewed Recycling Centre has been 'Cookstown Recycling Centre' with 270 views each.
- 8. Two Push Notifications were sent this month.

#### **Section 01: Users and Devices**

This table shows existing users since the App was introduced in the Council area and the number of new users for the reporting period. We define Users, not as downloads, as the App can be deleted, but as users who have the App installed on MUDC at month end. This gives a true reflection of how many residents are using App.