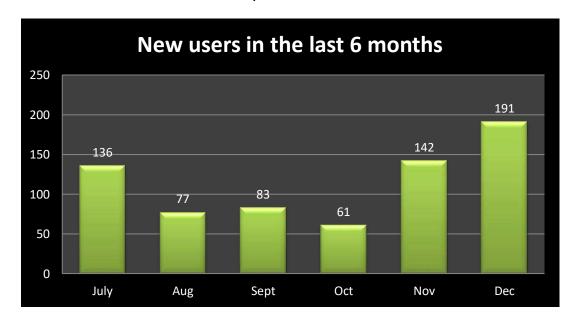

is my collection day?' with 10,394 views since launch.
- 7. The most frequently viewed Recycling Centre has been 'Cookstown Recycling Centre' with 489 views each.
- 8. Two Push Notifications were sent this month.
- 9. 1 'Contact Council' email was received this month.
- 10. 6 Environmental report was received this month with 43 in the last 12 months.

#### **Section 01: Users and Devices**

This table shows existing users since the App was introduced in the Council area and the number of new users for the reporting period. We define Users, not as downloads, as the App can be deleted, but as users who have the App installed on MUDC at month end. This gives a true reflection of how many residents are using App.



The table below shows the monthly total of new users over the last 6 months:



## Section 02: Product Page Views

Below is the list of the top 20 screen views and the average viewing time on each item page time on for since launch:

| Item | Screen Name                                    | Screen Views | Avg. Time on Screen |
|------|------------------------------------------------|--------------|---------------------|
| no.  |                                                |              | (min:sec)           |
| 01   | Product: Pizza Boxes (Takeaway)                | 1475         | 26.86               |
| 02   | Product: Used Tissues, Kitchen Roll or Napkins | 1119         | 26.05               |
| 03   | Product: Shredded Paper                        | 845          | 22.63               |
| 04   | Product: Printer Cartridges                    | 685          | 2