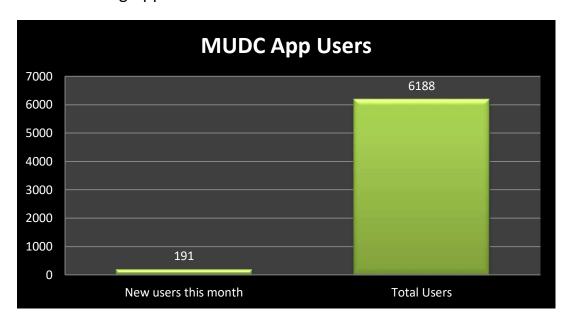

#### **Section 01: Users and Devices**

This table shows existing users since the App was introduced in the Council area and the number of new users for the reporting period. We define Users, not as downloads, as the App can be deleted, but as users who have the App installed on MUDC at month end. This gives a true reflection of how many residents are using App.

## **Executive Summary**

The main figures to highlight from the report are as follows:

- 1. Since launch there have been **6,188** new users with **191** new users this month.
- 2. The best day for new users this month was 27<sup>th</sup> December with 24.
- 3. The number of product page views since launch is **25,875** and the average time spent viewing each product page has been **15.33** seconds. This represents excellent learning for the users and they experience immediate learning and form the habit of using the App as their reference point.
- 4. The top viewed items in MUDC since launch have been:
  - I. Pizza Boxes (Takeaway)
  - II. Used Tissues, Kitchen Roll or Napkins
  - III. Shredded Paper
  - IV. Printer Cartridges
  - V. Oil Filter
- 5. The most viewed items in **Northern Ireland,** since launch in March 14, based on **486,639 searches**, have been:
  - i. Pizza Boxes (Takeaway)
  - ii. Used Tissues, Kitchen Roll or Napkins
  - iii. Kitchen Foil
  - iv. Foil Trays
  - v. Cartons/Cartons-Tetrapak
- 6. The most viewed article in the 'News/ Info' and 'Tips 'has been 'When is my collection day?' with 10,394 views since launch.
- 7. The most frequently viewed Recycling Centre has been 'Cookstown Recycling Centre' with 489 views each.
- 8. Two Push Notifications were sent this month.
- 9. 1 'Contact Council' email was received this month.
- 10. 6 Environmental report was received this month with 43 in the last 12 months.