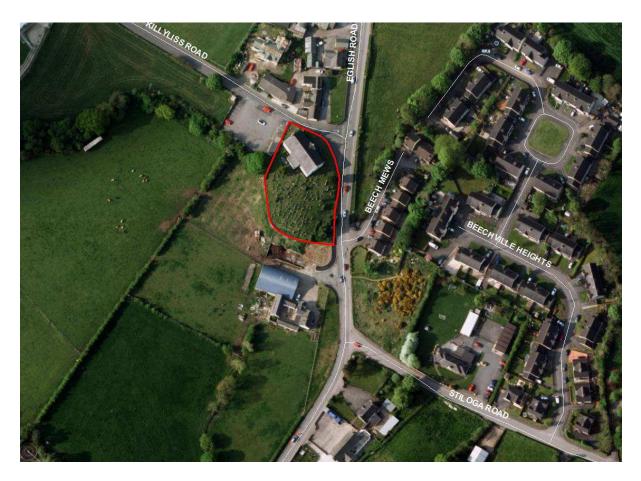

## Eglish Old Graveyard

| Address                                                                              | 141,Eglish Road, Eglish, Dungannon                                                                                                                                         |
|--------------------------------------------------------------------------------------|----------------------------------------------------------------------------------------------------------------------------------------------------------------------------|
| Area                                                                                 | 2,705.9 Sq. Metres                                                                                                                                                         |
| Streetview Location                                                                  | https://goo.gl/maps/8FCLgZNDPWP2                                                                                                                                           |
| Listed on Appendix<br>Nr 7 of Schedule of<br>Vested Burial<br>Grounds or<br>Comments | Council maintaining grass all round old graveyard, new cemetery on the outskirts of the village maintained by church.                                                      |
| NIEA Listing Status<br>& Protection                                                  | SMR                                                                                                                                                                        |
| Church or Ruins<br>Present                                                           | St Patrick's RC Church (active)                                                                                                                                            |
| Signage Detail                                                                       | None                                                                                                                                                                       |
| Evidence of Burial<br>activity in last 10<br>years and grave<br>maintenance          | No                                                                                                                                                                         |
| General site<br>condition and access<br>detail                                       | Old cemetery to rear and side of church on elevated ground accessed via steps fronting onto Caledon Road, with numerous old headstones, flat stones and memorials on site. |