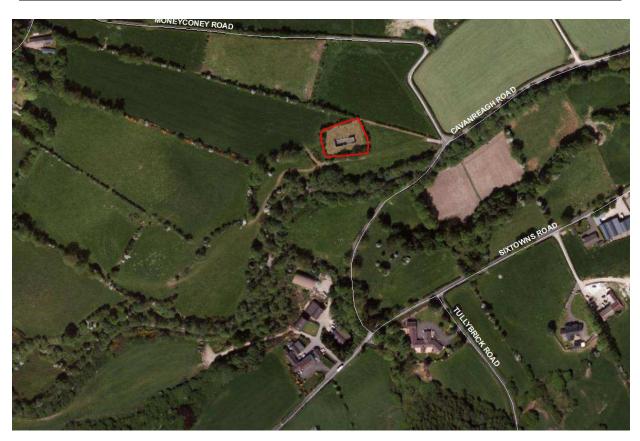

## Ballynascreen Old Burial Grounds

| Address                                                                              | Cavanreagh Road, Sixtowns Draperstown                                                                                          |
|--------------------------------------------------------------------------------------|--------------------------------------------------------------------------------------------------------------------------------|
| Area                                                                                 | 1,647.4 Sq. Metres                                                                                                             |
| Streetview Location                                                                  | https://goo.gl/maps/1RvmdHzAbkG2                                                                                               |
| Listed on Appendix<br>Nr 7 of Schedule of<br>Vested Burial<br>Grounds or<br>Comments | Magherafelt Union – nr 10                                                                                                      |
| NIEA Listing Status<br>& Protection                                                  | SMR – state care                                                                                                               |
| Church or Ruins<br>Present                                                           | Ruins                                                                                                                          |
| Signage Detail                                                                       | Ballynascreen Church NIEA information board                                                                                    |
| Evidence of Burial<br>activity in last 10<br>years and grave<br>maintenance          | No                                                                                                                             |
| General site<br>condition and access<br>detail                                       | Access via metal gate and along grass pathway bordered by hedge and sheep wire. Old headstones on site, inside of ruin stoned. |