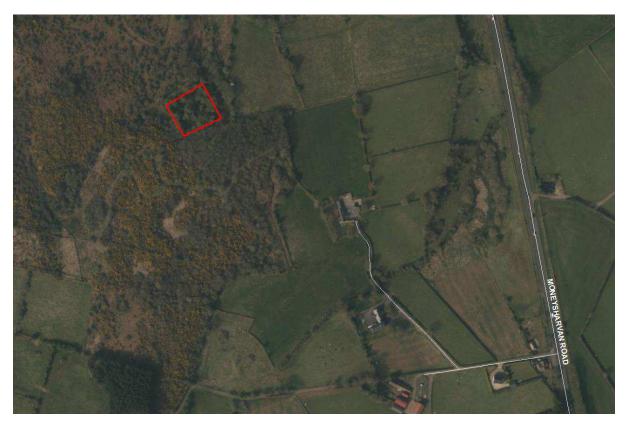

#### Granaghan Penal Chapel & Graveyard Swatragh

| Address                                                                              | Moneysharvan Road, Swatragh                                                                        |
|--------------------------------------------------------------------------------------|----------------------------------------------------------------------------------------------------|
| Area                                                                                 | 2,010.8 Sq. Metres                                                                                 |
| Streetview Location                                                                  | https://goo.gl/maps/Kj5w2ho6WP72                                                                   |
| Listed on Appendix<br>Nr 7 of Schedule of<br>Vested Burial<br>Grounds or<br>Comments | Council maintaining but no legal detail to hand                                                    |
| NIEA Listing Status<br>& Protection                                                  | SMR                                                                                                |
| Church or Ruins<br>Present                                                           | Ruins                                                                                              |
| Signage Detail                                                                       | None                                                                                               |
| Evidence of Burial<br>activity in last 10<br>years and grave<br>maintenance          | No                                                                                                 |
| General site<br>condition and access<br>detail                                       | Site can only be accessed over open farmland. Long ruin and mass rock where mass is held annually. |