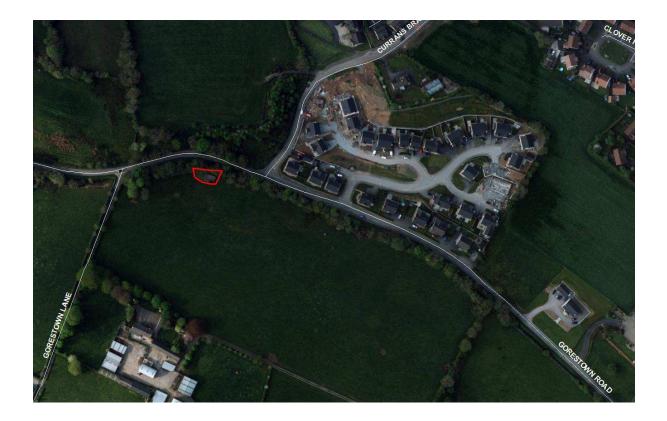

## Gorestown Old Graveyard

| Address                                                                              | Gorestown Road, Moy, Dungannon                                                                                                                                                |
|--------------------------------------------------------------------------------------|-------------------------------------------------------------------------------------------------------------------------------------------------------------------------------|
| Area                                                                                 | <b>232.7</b> Sq. Metres                                                                                                                                                       |
| Streetview Location                                                                  | https://goo.gl/maps/8bFZegsiSB32                                                                                                                                              |
| Listed on Appendix<br>Nr 7 of Schedule of<br>Vested Burial<br>Grounds or<br>Comments | Dungannon Union – nr 5                                                                                                                                                        |
| NIEA Listing Status<br>& Protection                                                  |                                                                                                                                                                               |
| Church or Ruins<br>Present                                                           | Ruins                                                                                                                                                                         |
| Signage Detail                                                                       | Gorestown Church and Graveyard 1750                                                                                                                                           |
| Evidence of Burial<br>activity in last 10<br>years and grave<br>maintenance          | No                                                                                                                                                                            |
| General site<br>condition and access<br>detail                                       | Small rural cemetery with ruins, accessed via ornamental arched metal footbridge over stream and enclosed by d-rail fence and hedge. Stone path and a few headstones in site. |