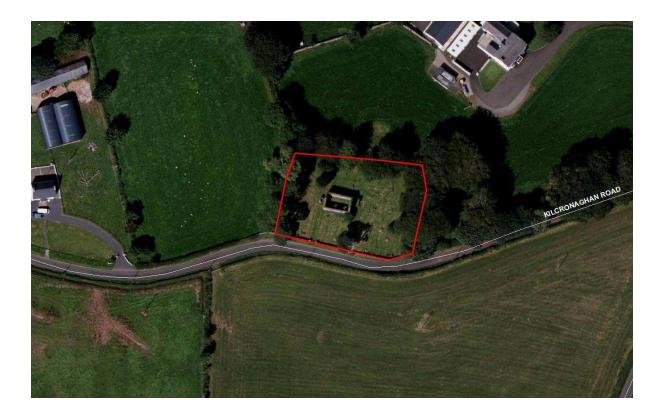

## Kilcronaghan Old Burial Grounds

| Address                    | Kilcronaghan Road, Tobermore                                          |
|----------------------------|-----------------------------------------------------------------------|
|                            |                                                                       |
| Area                       | 2,839.3 Sq. Metres                                                    |
| <b>Streetview Location</b> | https://goo.gl/maps/bdRDKwMR6vQ2                                      |
| Listed on Appendix         | Magherafelt Union – nr 5                                              |
| Nr 7 of Schedule of        |                                                                       |
| Vested Burial              |                                                                       |
| Grounds or                 |                                                                       |
| Comments                   |                                                                       |
| NIEA Listing Status        | SMR-scheduled                                                         |
| & Protection               |                                                                       |
| Church or Ruins            | Ruins                                                                 |
| Present                    |                                                                       |
| Signage Detail             | None                                                                  |
| Evidence of Burial         | No                                                                    |
| activity in last 10        |                                                                       |
| years and grave            |                                                                       |
| maintenance                |                                                                       |
| General site               | Fronted by stone wall and accessed via stone pillars and metal gates. |
| condition and access       | Level ground with a variety of headstones, memorials etc.             |
| detail                     |                                                                       |