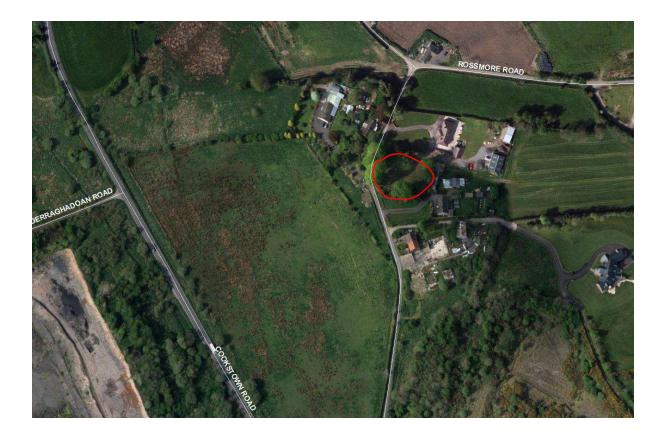

## Drumglass Old Graveyard

| Address                                                                              | Rossmore Road, Dungannon                                                                                                                                              |
|--------------------------------------------------------------------------------------|-----------------------------------------------------------------------------------------------------------------------------------------------------------------------|
| Area                                                                                 | 1,497.1 Sq. Metres                                                                                                                                                    |
| Streetview Location                                                                  | https://goo.gl/maps/dMkMKFnaUer                                                                                                                                       |
| Listed on Appendix<br>Nr 7 of Schedule of<br>Vested Burial<br>Grounds or<br>Comments | Dungannon Union – nr 4                                                                                                                                                |
| NIEA Listing Status<br>& Protection                                                  | SMR                                                                                                                                                                   |
| Church or Ruins<br>Present                                                           | No                                                                                                                                                                    |
| Signage Detail                                                                       | None                                                                                                                                                                  |
| Evidence of Burial<br>activity in last 10<br>years and grave<br>maintenance          | No                                                                                                                                                                    |
| General site<br>condition and access<br>detail                                       | Small graveyard surrounded by a stone wall and beech trees, accessed via metal pedestrian gate, tarmac path in cemetery and a number of old headstones and surrounds. |