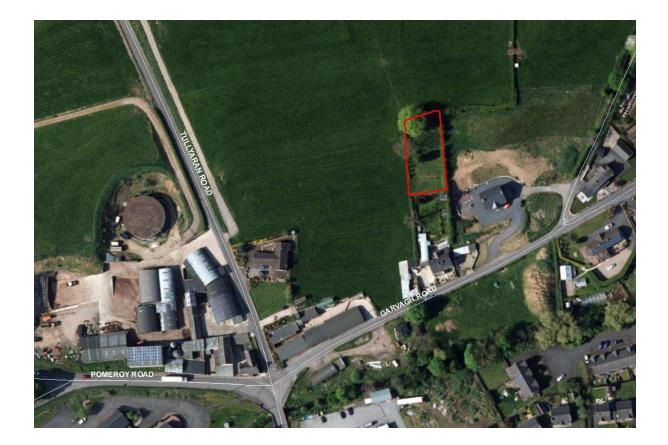

| Address                                                                              | Garvagh Road, Donaghmore                                                                                                            |
|--------------------------------------------------------------------------------------|-------------------------------------------------------------------------------------------------------------------------------------|
| Area                                                                                 | 925.7 Sq. Metres                                                                                                                    |
| <b>Streetview Location</b>                                                           | https://goo.gl/maps/4D1HFApZgtJ2                                                                                                    |
| Listed on Appendix<br>Nr 7 of Schedule of<br>Vested Burial<br>Grounds or<br>Comments | Not on appendix 7, no NIEA scheduled monument/protection.                                                                           |
| NIEA Listing Status<br>& Protection                                                  | None                                                                                                                                |
| Church or Ruins<br>Present                                                           | Ruins                                                                                                                               |
| Signage Detail                                                                       | Donaghmore Independent Graveyard                                                                                                    |
| Evidence of Burial<br>activity in last 10<br>years and grave<br>maintenance          | No                                                                                                                                  |
| General site<br>condition and access<br>detail                                       | Cemetery is on an elevated site accessed via crossing a private yard and<br>then up a steep stone pathway. Some old stones on site. |