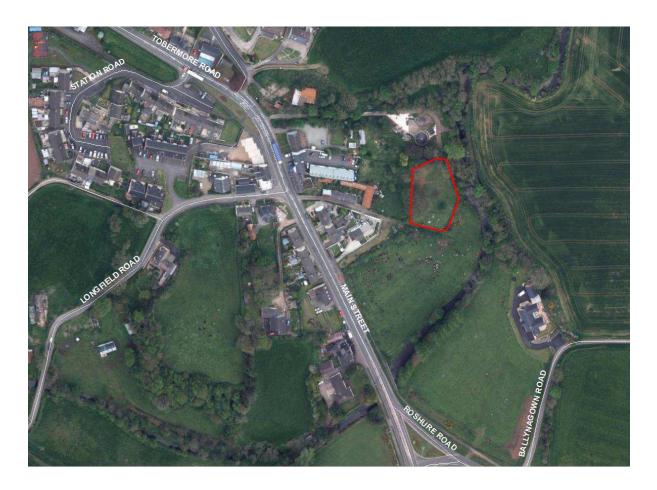

#### **Desertmartin Old Burial Grounds**

| Address                                                                              | Main Street, Desertmartin                                                                                                          |
|--------------------------------------------------------------------------------------|------------------------------------------------------------------------------------------------------------------------------------|
| Area                                                                                 | 1,677.8 Sq. Metres                                                                                                                 |
| Streetview Location                                                                  | https://goo.gl/maps/7VQ73oeaK3s                                                                                                    |
| Listed on Appendix<br>Nr 7 of Schedule of<br>Vested Burial<br>Grounds or<br>Comments | Magherafelt Union – nr 3                                                                                                           |
| NIEA Listing Status<br>& Protection                                                  | SMR                                                                                                                                |
| Church or Ruins<br>Present                                                           | No                                                                                                                                 |
| Signage Detail                                                                       | None                                                                                                                               |
| Evidence of Burial<br>activity in last 10<br>years and grave<br>maintenance          | No                                                                                                                                 |
| General site<br>condition and access<br>detail                                       | Surrounded by stone wall and accessed via grass laneway off the main street. Again uneven ground with a variety of headstones etc. |