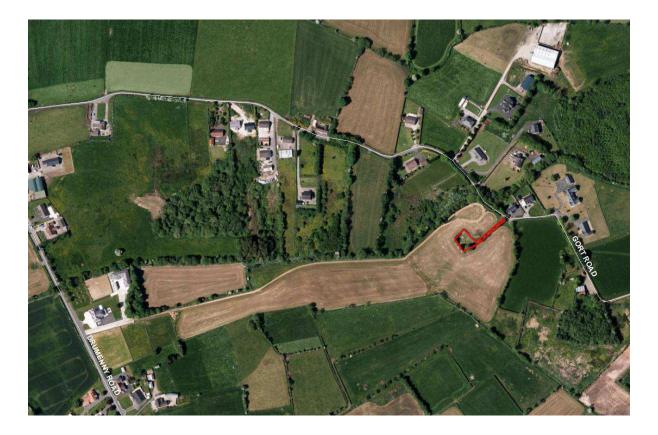

## Gorestown Old Graveyard

| Address                                                                              | Gorestown Road, Moy, Dungannon                                                                                                                                                |
|--------------------------------------------------------------------------------------|-------------------------------------------------------------------------------------------------------------------------------------------------------------------------------|
| Area                                                                                 | <b>232.7</b> Sq. Metres                                                                                                                                                       |
| Streetview Location                                                                  | https://goo.gl/maps/8bFZegsiSB32                                                                                                                                              |
| Listed on Appendix<br>Nr 7 of Schedule of<br>Vested Burial<br>Grounds or<br>Comments | Dungannon Union – nr 5                                                                                                                                                        |
| NIEA Listing Status<br>& Protection                                                  |                                                                                                                                                                               |
| Church or Ruins<br>Present                                                           | Ruins                                                                                                                                                                         |
| Signage Detail                                                                       | Gorestown Church and Graveyard 1750                                                                                                                                           |
| Evidence of Burial<br>activity in last 10<br>years and grave<br>maintenance          | No                                                                                                                                                                            |
| General site<br>condition and access<br>detail                                       | Small rural cemetery with ruins, accessed via ornamental arched metal footbridge over stream and enclosed by d-rail fence and hedge. Stone path and a few headstones in site. |