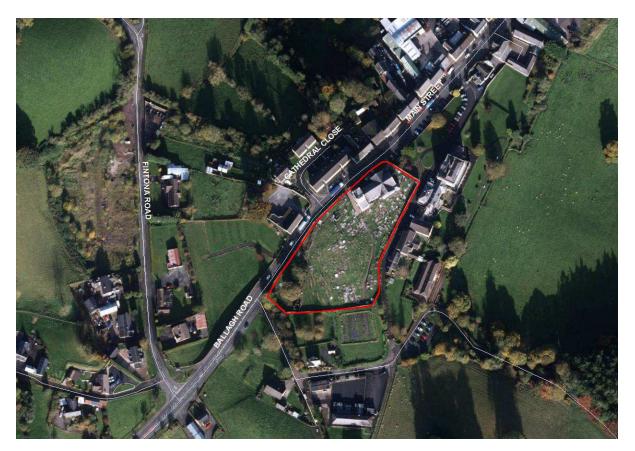

| Address                                                                              | Garvagh Road, Donaghmore                                                                                                            |
|--------------------------------------------------------------------------------------|-------------------------------------------------------------------------------------------------------------------------------------|
| Area                                                                                 | 925.7 Sq. Metres                                                                                                                    |
| <b>Streetview Location</b>                                                           | https://goo.gl/maps/4D1HFApZgtJ2                                                                                                    |
| Listed on Appendix<br>Nr 7 of Schedule of<br>Vested Burial<br>Grounds or<br>Comments | Not on appendix 7, no NIEA scheduled monument/protection.                                                                           |
| NIEA Listing Status<br>& Protection                                                  | None                                                                                                                                |
| Church or Ruins<br>Present                                                           | Ruins                                                                                                                               |
| Signage Detail                                                                       | Donaghmore Independent Graveyard                                                                                                    |
| Evidence of Burial<br>activity in last 10<br>years and grave<br>maintenance          | No                                                                                                                                  |
| General site<br>condition and access<br>detail                                       | Cemetery is on an elevated site accessed via crossing a private yard and<br>then up a steep stone pathway. Some old stones on site. |