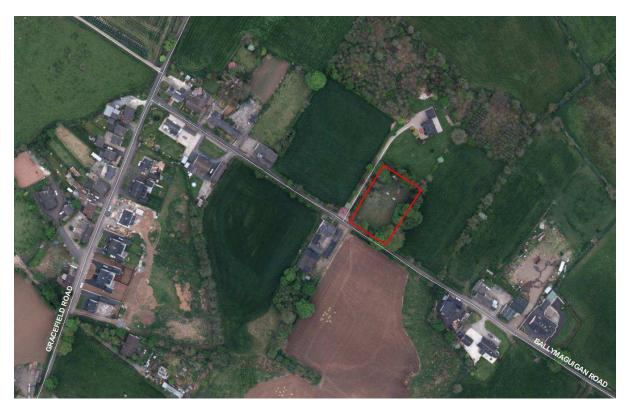

## Ballymaguigan Old & Graveyard

| Address                                                                              | Ballymaguigan Road, Magherafelt                                                                                                                                 |
|--------------------------------------------------------------------------------------|-----------------------------------------------------------------------------------------------------------------------------------------------------------------|
| Area                                                                                 | 2,295.8 Sq. Metres                                                                                                                                              |
| Streetview Location                                                                  | https://goo.gl/maps/quFzWQcmRZx                                                                                                                                 |
| Listed on Appendix<br>Nr 7 of Schedule of<br>Vested Burial<br>Grounds or<br>Comments | Moravian graveyard, Ballymaguigan – Maintenance agreement from<br>legacy council                                                                                |
| NIEA Listing Status<br>& Protection                                                  |                                                                                                                                                                 |
| Church or Ruins<br>Present                                                           | No                                                                                                                                                              |
| Signage Detail                                                                       | None                                                                                                                                                            |
| Evidence of Burial<br>activity in last 10<br>years and grave<br>maintenance          | Yes                                                                                                                                                             |
| General site<br>condition and access<br>detail                                       | Surrounded by a hedge and trees and accessed via metal gate. Site has flag stone path, numerous small flat headstones and also modern headstones and surrounds. |