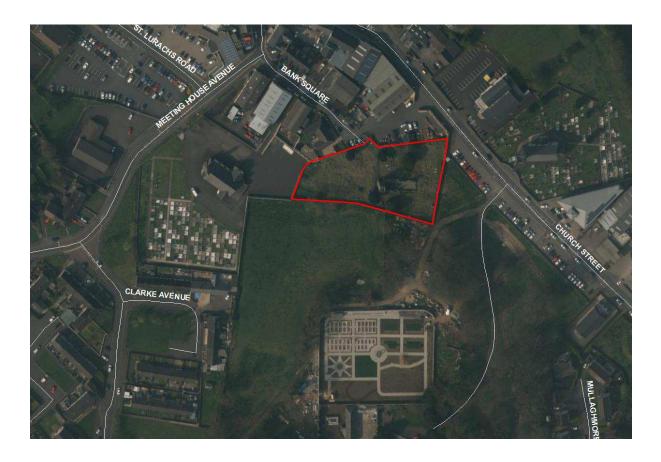

#### St. Lurach's Old Burial Grounds

| Address                                                                              | St. Lurach's Road, Bank Square Maghera                                                                                     |
|--------------------------------------------------------------------------------------|----------------------------------------------------------------------------------------------------------------------------|
| Area                                                                                 | 3,924.9 Sq. Metres                                                                                                         |
| Streetview Location                                                                  | https://goo.gl/maps/M7ysZJfNU752                                                                                           |
| Listed on Appendix<br>Nr 7 of Schedule of<br>Vested Burial<br>Grounds or<br>Comments | Magherafelt Union – nr 6                                                                                                   |
| NIEA Listing Status<br>& Protection                                                  | SMR-state care                                                                                                             |
| Church or Ruins<br>Present                                                           | Ruins                                                                                                                      |
| Signage Detail                                                                       | Maghera Old Church                                                                                                         |
| Evidence of Burial<br>activity in last 10<br>years and grave<br>maintenance          | No                                                                                                                         |
| General site<br>condition and access<br>detail                                       | Surrounded by stone wall and accessed via metal gates the site is locked. There are numerous headstones, memorial on site. |