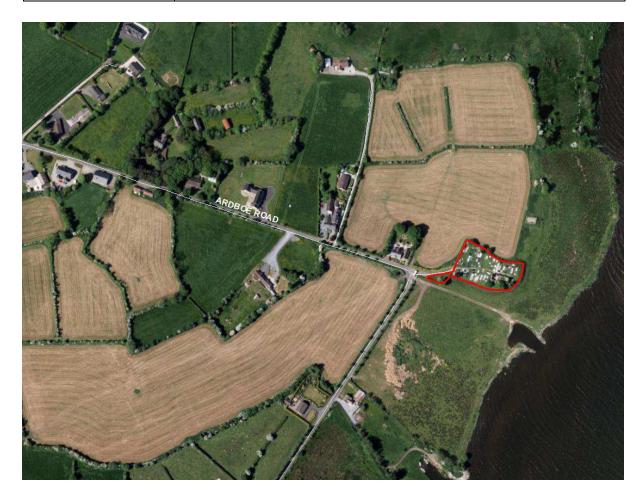

#### Old Cross, Ardboe

| Address                     | 150, Ardboe Road, Ardboe                                              |
|-----------------------------|-----------------------------------------------------------------------|
| Area                        | 2,839.3 Sq. Metres                                                    |
| Streetview Location         | https://goo.gl/maps/bdRDKwMR6vQ2                                      |
| Listed on Appendix          | Cookstown Union – Nr 8                                                |
| Nr 7 of Schedule of         |                                                                       |
| Vested Burial<br>Grounds or |                                                                       |
| Comments                    |                                                                       |
| NIEA Listing Status         | SMR – State care                                                      |
| & Protection                |                                                                       |
| Church or Ruins             | Ruins                                                                 |
| Present                     |                                                                       |
| Signage Detail              | None                                                                  |
| Evidence of Burial          | Yes                                                                   |
| activity in last 10         |                                                                       |
| years and grave             |                                                                       |
| maintenance                 |                                                                       |
| General site                | Fronted by stone wall and accessed via stone pillars and metal gates. |
| condition and access        | Level ground with a variety of headstones, memorials etc.             |
| detail                      |                                                                       |