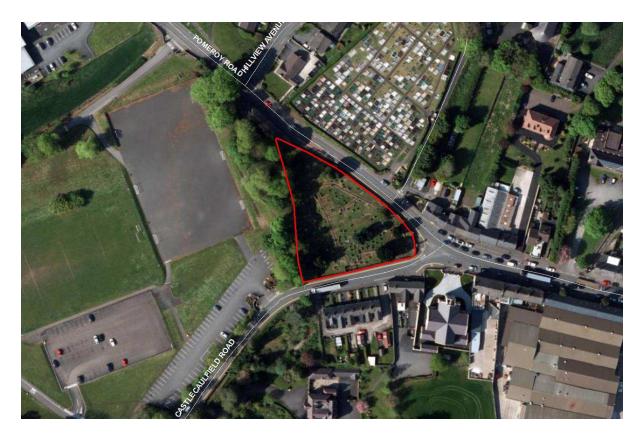

## Donaghmore Old Cross Graveyard

| Address                                                                              | Castlecaulfield Road, Donaghmore                                                                                                             |
|--------------------------------------------------------------------------------------|----------------------------------------------------------------------------------------------------------------------------------------------|
| Area                                                                                 | 3,444.4 Sq. Metres                                                                                                                           |
| Streetview Location                                                                  | https://goo.gl/maps/v26S15JyPsu                                                                                                              |
| Listed on Appendix<br>Nr 7 of Schedule of<br>Vested Burial<br>Grounds or<br>Comments | Dungannon Union – nr 3                                                                                                                       |
| NIEA Listing Status<br>& Protection                                                  | SMR                                                                                                                                          |
| Church or Ruins<br>Present                                                           | No                                                                                                                                           |
| Signage Detail                                                                       | None                                                                                                                                         |
| Evidence of Burial<br>activity in last 10<br>years and grave<br>maintenance          | No                                                                                                                                           |
| General site<br>condition and access<br>detail                                       | Cemetery surrounded by a stone wall accessed via a metal pedestrian gate, tarmac paths throughout and numerous old monuments and headstones. |