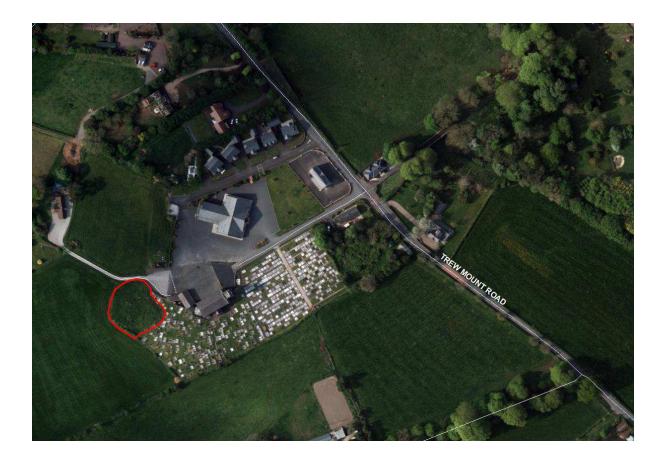

#### Carnteel Old Graveyard, Aughnacloy

| Address                                                                              | Adjacent to 42, Main Street, Carnteel,                                                                                                                                                               |
|--------------------------------------------------------------------------------------|------------------------------------------------------------------------------------------------------------------------------------------------------------------------------------------------------|
| Area                                                                                 | <b>1178.4</b> Sq. metres                                                                                                                                                                             |
| <b>Streetview Location</b>                                                           | https://goo.gl/maps/BqTJFBNAJV22                                                                                                                                                                     |
| Listed on Appendix<br>Nr 7 of Schedule of<br>Vested Burial<br>Grounds or<br>Comments | Dungannon Union – nr 2                                                                                                                                                                               |
| NIEA Listing Status<br>& Protection                                                  | SMR                                                                                                                                                                                                  |
| Church or Ruins<br>Present                                                           | No                                                                                                                                                                                                   |
| Signage Detail                                                                       | None                                                                                                                                                                                                 |
| Evidence of Burial<br>activity in last 10<br>years and grave<br>maintenance          | Yes                                                                                                                                                                                                  |
| General site<br>condition and access<br>detail                                       | Small sloping graveyard with tarmac path. Fronted by stone wall and shrub bed, accessed by pedestrian gate via stone steps. Mostly old gravestones but some modern stones indicating recent burials. |