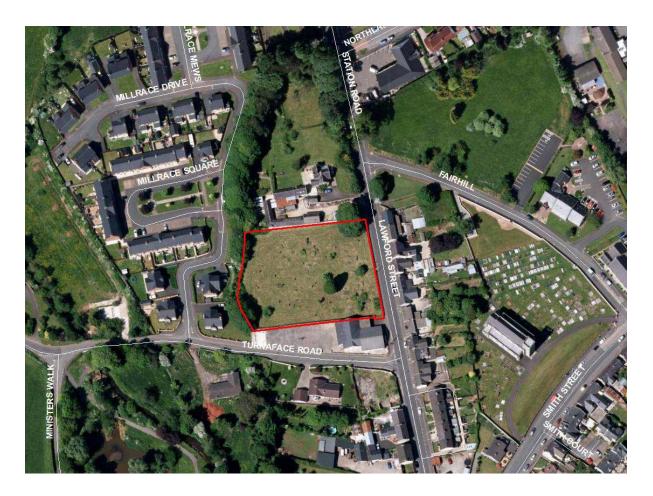

## Desertlyn Old Graveyard

| Address                                                                              | 42 Lawford Street, Moneymore                                                                                                 |
|--------------------------------------------------------------------------------------|------------------------------------------------------------------------------------------------------------------------------|
| Area                                                                                 | 4,874.6 Sq. Metres                                                                                                           |
| Streetview Location                                                                  | https://goo.gl/maps/4bs8R6tJHw62                                                                                             |
| Listed on Appendix<br>Nr 7 of Schedule of<br>Vested Burial<br>Grounds or<br>Comments | Magherafelt Union – nr 8                                                                                                     |
| NIEA Listing Status<br>& Protection                                                  | SMR                                                                                                                          |
| Church or Ruins<br>Present                                                           | No                                                                                                                           |
| Signage Detail                                                                       | Desertlyn Old Graveyard                                                                                                      |
| Evidence of Burial<br>activity in last 10<br>years and grave<br>maintenance          | No                                                                                                                           |
| General site<br>condition and access<br>detail                                       | Site fronted by stone wall, level ground with a variety of headstones, metal surrounds etc. access via iron pedestrian gate. |