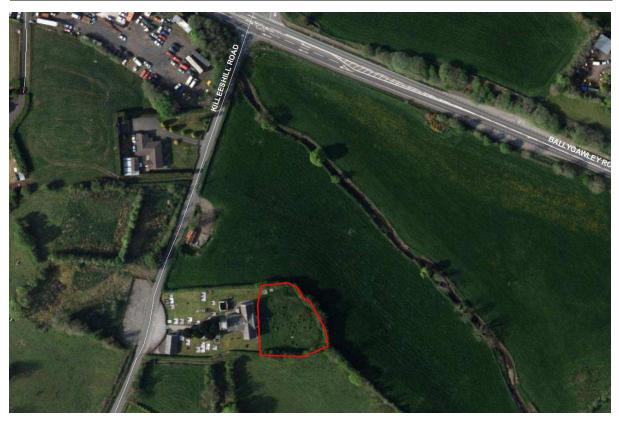

#### Old Cross, Ardboe

| Address                     | 150, Ardboe Road, Ardboe                                              |
|-----------------------------|-----------------------------------------------------------------------|
| Area                        | 2,839.3 Sq. Metres                                                    |
| Streetview Location         | https://goo.gl/maps/bdRDKwMR6vQ2                                      |
| Listed on Appendix          | Cookstown Union – Nr 8                                                |
| Nr 7 of Schedule of         |                                                                       |
| Vested Burial<br>Grounds or |                                                                       |
| Comments                    |                                                                       |
| NIEA Listing Status         | SMR – State care                                                      |
| & Protection                |                                                                       |
| Church or Ruins             | Ruins                                                                 |
| Present                     |                                                                       |
| Signage Detail              | None                                                                  |
| Evidence of Burial          | Yes                                                                   |
| activity in last 10         |                                                                       |
| years and grave             |                                                                       |
| maintenance                 |                                                                       |
| General site                | Fronted by stone wall and accessed via stone pillars and metal gates. |
| condition and access        | Level ground with a variety of headstones, memorials etc.             |
| detail                      |                                                                       |