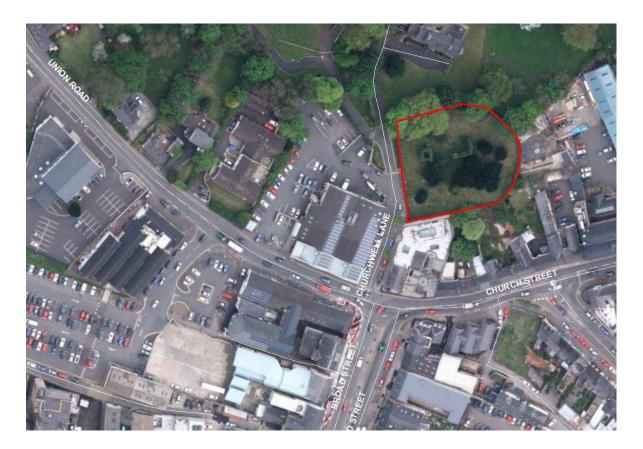

#### Churchwell Lane (Bridewell) Old Burial Grounds

| Address                                                                              | Churchwell Lane, Magherafelt BT45 6AL                                                                                                                                           |
|--------------------------------------------------------------------------------------|---------------------------------------------------------------------------------------------------------------------------------------------------------------------------------|
| Area                                                                                 | 2,668.9 Sq. Metres                                                                                                                                                              |
| Streetview Location                                                                  | https://goo.gl/maps/VBPJG9cYzYx                                                                                                                                                 |
| Listed on Appendix<br>Nr 7 of Schedule of<br>Vested Burial<br>Grounds or<br>Comments | Magherafelt Union – nr 7                                                                                                                                                        |
| NIEA Listing Status<br>& Protection                                                  | SMR                                                                                                                                                                             |
| Church or Ruins<br>Present                                                           | Ruins                                                                                                                                                                           |
| Signage Detail                                                                       | Magherafelt Old Burial Ground                                                                                                                                                   |
| Evidence of Burial<br>activity in last 10<br>years and grave<br>maintenance          | No                                                                                                                                                                              |
| General site<br>condition and access<br>detail                                       | Surrounded by stone wall and accessed via metal gates the site is locked. There are numerous headstones, memorial on site. There was evidence of anti-social behaviour on site. |