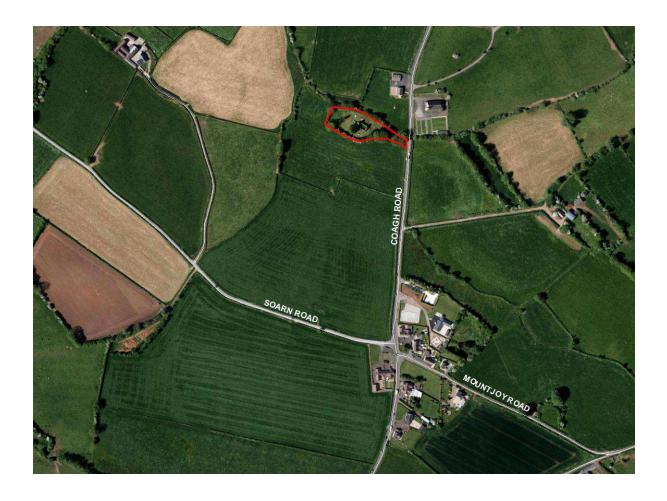

#### Eglish (Coagh) Old Graveyard

| Address                              | 16, Gort Road, Coagh, Cookstown                                            |
|--------------------------------------|----------------------------------------------------------------------------|
| Area                                 | <b>692.2</b> Sq. Metres                                                    |
| Streetview Location                  | https://goo.gl/maps/aU9AXSnB8pP2                                           |
| Listed on Appendix                   | Cookstown Union – Nr 6                                                     |
| Nr 7 of Schedule of<br>Vested Burial |                                                                            |
| Grounds or                           |                                                                            |
| Comments                             |                                                                            |
| NIEA Listing Status                  | SMR                                                                        |
| & Protection                         |                                                                            |
| Church or Ruins                      | No                                                                         |
| Present                              |                                                                            |
| Signage Detail                       | Eglish Old Graveyard                                                       |
| Evidence of Burial                   | No                                                                         |
| activity in last 10                  |                                                                            |
| years and grave                      |                                                                            |
| maintenance                          |                                                                            |
| General site                         | Metal gave covered with chain link fencing, stone path with d-rail fencing |
| condition and access                 | and hedge on either side leads up to a small graveyard surrounded by a     |
| detail                               | hedge. There are a variety of headstones in the cemetery.                  |