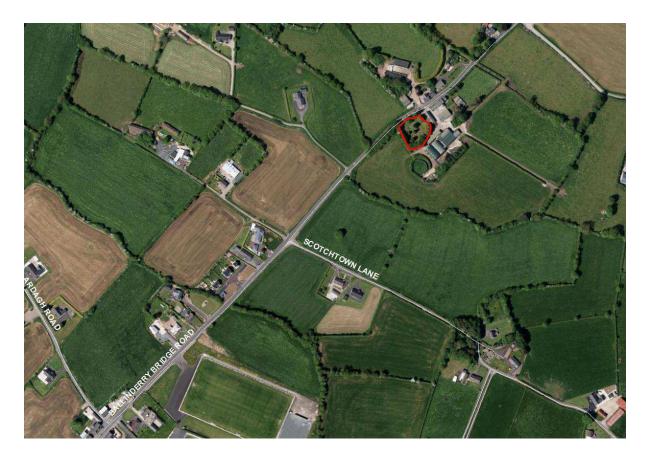

## Ballinderry Old Graveyard

| Address                                                                              | 117, Ballinderry Bridge Road, Coagh                                                                                                                                                                             |
|--------------------------------------------------------------------------------------|-----------------------------------------------------------------------------------------------------------------------------------------------------------------------------------------------------------------|
| Area                                                                                 | 1,757.5 Sq. Metres                                                                                                                                                                                              |
| <b>Streetview Location</b>                                                           | https://goo.gl/maps/XYhtaM3Mk2B2                                                                                                                                                                                |
| Listed on Appendix<br>Nr 7 of Schedule of<br>Vested Burial<br>Grounds or<br>Comments | Magherafelt Union – nr 1                                                                                                                                                                                        |
| NIEA Listing Status<br>& Protection                                                  | SMR                                                                                                                                                                                                             |
| Church or Ruins<br>Present                                                           | No                                                                                                                                                                                                              |
| Signage Detail                                                                       | Ballinderry Old Graveyard                                                                                                                                                                                       |
| Evidence of Burial<br>activity in last 10<br>years and grave<br>maintenance          | No                                                                                                                                                                                                              |
| General site<br>condition and access<br>detail                                       | Elevated site with stone wall and grass bank situated on a corner with no parking facilities, variety of headstones, surrounds etc., and access is by stone steps with metal hand rail to iron pedestrian gate. |