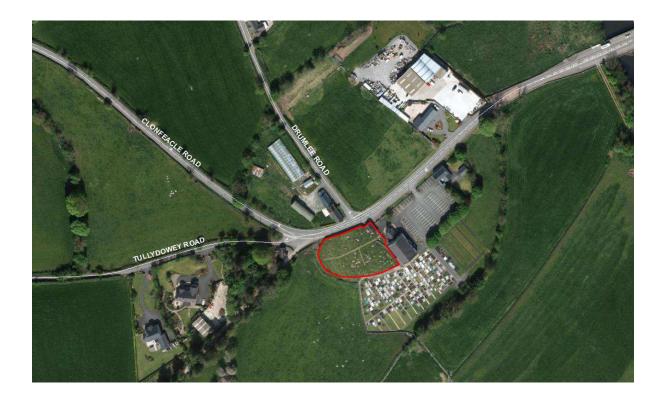

## Clonfeacle Old Graveyard

| Address                              | 69, Clonfeacle Road, Tullydowney,                                     |
|--------------------------------------|-----------------------------------------------------------------------|
| Area                                 | 2,126.1 Sq. Metres                                                    |
| Streetview Location                  | https://goo.gl/maps/FWhM2T9UYHn                                       |
| Listed on Appendix                   | Dungannon Union – nr 1                                                |
| Nr 7 of Schedule of<br>Vested Burial | Appears to be active St Jarlath's RC church, Blackwatertown (active). |
| Grounds or                           | Maintaining old section with Cross to RHS (scheduled site).           |
| Comments                             |                                                                       |
| NIEA Listing Status                  | SMR-scheduled                                                         |
| & Protection                         |                                                                       |
| Church or Ruins                      | St Jarlath's RC Church                                                |
| Present                              |                                                                       |
| Signage Detail                       | None                                                                  |
| Evidence of Burial                   | No                                                                    |
| activity in last 10                  |                                                                       |
| years and grave                      |                                                                       |
| maintenance                          |                                                                       |
| General site                         | Old cemetery on an elevate site behind the church accessed by two     |
| condition and access                 | flights of steps to stone pathway, numerous old headstones in place   |
| detail                               |                                                                       |