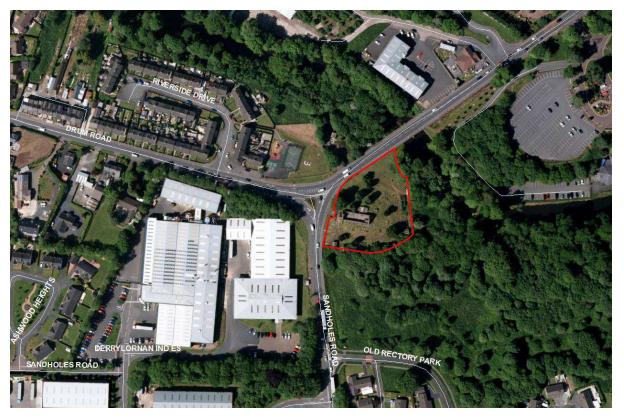

#### Derryloran Old Graveyard

| Address                                                                              | 2 Sandholes Road, Cookstown                                                                        |
|--------------------------------------------------------------------------------------|----------------------------------------------------------------------------------------------------|
| Area                                                                                 | 4,292.9 Sq. Metres                                                                                 |
| Streetview Location                                                                  | https://goo.gl/maps/EMWYSQ8B3jJ2                                                                   |
| Listed on Appendix<br>Nr 7 of Schedule of<br>Vested Burial<br>Grounds or<br>Comments | Cookstown Union – Nr 2                                                                             |
| NIEA Listing Status<br>& Protection                                                  | SMR – State care                                                                                   |
| Church or Ruins<br>Present                                                           | Ruins                                                                                              |
| Signage Detail                                                                       | None                                                                                               |
| Evidence of Burial<br>activity in last 10<br>years and grave<br>maintenance          | No                                                                                                 |
| General site<br>condition and access<br>detail                                       | Stone wall frontage to a sloping site with ruin. Variety of old headstones, surrounds, vaults etc. |