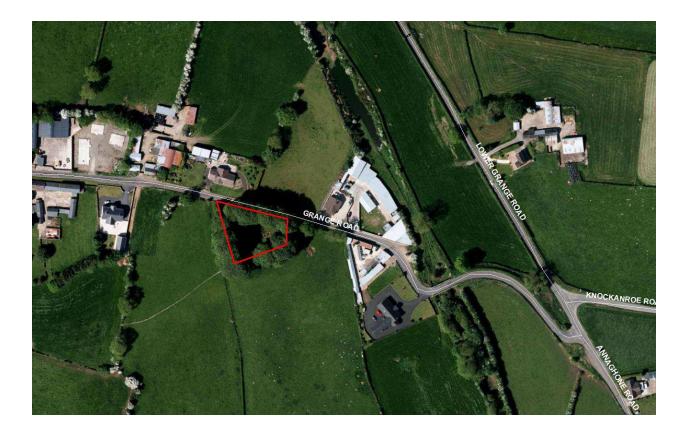

## Grange Old Graveyard

| Address              | 68, Grange Road,Cookstown                                                |
|----------------------|--------------------------------------------------------------------------|
| Area                 | 1828.3 Sq. Metres                                                        |
| Streetview Location  | https://goo.gl/maps/yGioWJT4Sp12                                         |
| Listed on Appendix   | Council deed exists for acquisition                                      |
| Nr 7 of Schedule of  |                                                                          |
| Vested Burial        |                                                                          |
| Grounds or           |                                                                          |
| Comments             |                                                                          |
| NIEA Listing Status  |                                                                          |
| & Protection         |                                                                          |
| Church or Ruins      | No                                                                       |
| Present              |                                                                          |
| Signage Detail       | None                                                                     |
| Evidence of Burial   | Yes                                                                      |
| activity in last 10  |                                                                          |
| years and grave      |                                                                          |
| maintenance          |                                                                          |
| General site         | Stone wall, hedge and trees along front, remainder enclosed by hedge     |
| condition and access | and d-rail fence. Variety of headstones, memorials and surrounds in site |
| detail               | some recent.                                                             |