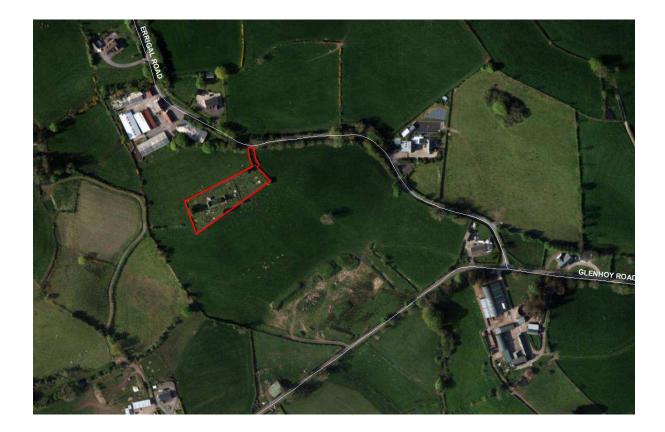

## Gorestown Old Graveyard

| Address                                                                              | Gorestown Road, Moy, Dungannon                                                                                                                                                |
|--------------------------------------------------------------------------------------|-------------------------------------------------------------------------------------------------------------------------------------------------------------------------------|
| Area                                                                                 | <b>232.7</b> Sq. Metres                                                                                                                                                       |
| Streetview Location                                                                  | https://goo.gl/maps/8bFZegsiSB32                                                                                                                                              |
| Listed on Appendix<br>Nr 7 of Schedule of<br>Vested Burial<br>Grounds or<br>Comments | Dungannon Union – nr 5                                                                                                                                                        |
| NIEA Listing Status<br>& Protection                                                  |                                                                                                                                                                               |
| Church or Ruins<br>Present                                                           | Ruins                                                                                                                                                                         |
| Signage Detail                                                                       | Gorestown Church and Graveyard 1750                                                                                                                                           |
| Evidence of Burial<br>activity in last 10<br>years and grave<br>maintenance          | No                                                                                                                                                                            |
| General site<br>condition and access<br>detail                                       | Small rural cemetery with ruins, accessed via ornamental arched metal footbridge over stream and enclosed by d-rail fence and hedge. Stone path and a few headstones in site. |