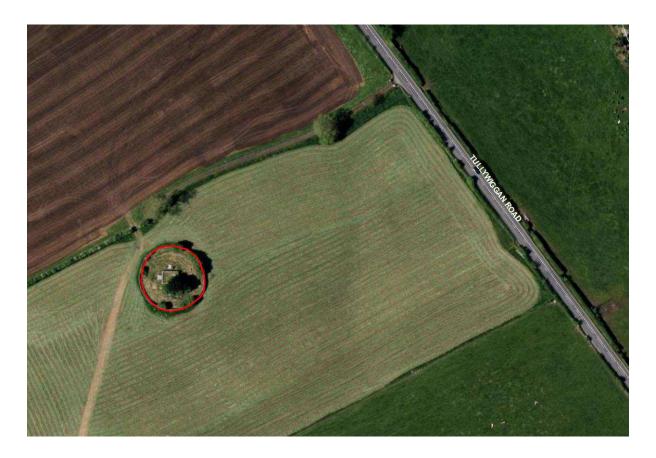

## Donaghrisk Old Burial Ground

| Address                                                                     | 60,Tullywiggan Road, Tullyhogue                                                                                                                                                                                                    |
|-----------------------------------------------------------------------------|------------------------------------------------------------------------------------------------------------------------------------------------------------------------------------------------------------------------------------|
| Area                                                                        | 962.5 Sq. Metres                                                                                                                                                                                                                   |
| Streetview Location                                                         | https://goo.gl/maps/nczTRGWtmzT2                                                                                                                                                                                                   |
| Listed on Appendix<br>Nr 7 of Schedule of                                   | Cookstown Union – nr 5                                                                                                                                                                                                             |
| Vested Burial<br>Grounds or<br>Comments                                     |                                                                                                                                                                                                                                    |
| NIEA Listing Status<br>& Protection                                         | SMR                                                                                                                                                                                                                                |
| Church or Ruins<br>Present                                                  | Ruins                                                                                                                                                                                                                              |
| Signage Detail                                                              | Donaghrisk Old Graveyard                                                                                                                                                                                                           |
| Evidence of Burial<br>activity in last 10<br>years and grave<br>maintenance | No                                                                                                                                                                                                                                 |
| General site<br>condition and access<br>detail                              | Stone pillars and wall with ornamental iron gates. Access is via privately maintained path for part of the way then cross open field to cemetery which is enclosed by a circular stone wall. Variety of headstones etc. and vault. |