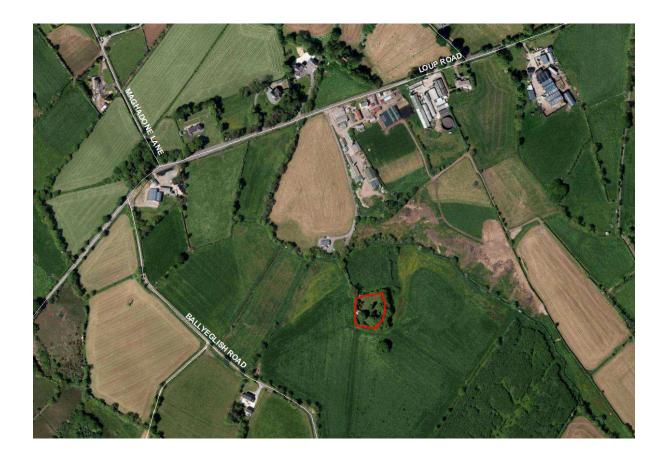

#### Ballyeglish Old Graveyard, Loup

| Address                                                                     | 75,Ballyeglish Road, Loup, Moneymore                                                                                                                                                                                                                  |
|-----------------------------------------------------------------------------|-------------------------------------------------------------------------------------------------------------------------------------------------------------------------------------------------------------------------------------------------------|
| Area                                                                        | 2,317.6 Sq. Metres                                                                                                                                                                                                                                    |
| <b>Streetview Location</b>                                                  | https://goo.gl/maps/TdGKBNKQqqP2                                                                                                                                                                                                                      |
| Listed on Appendix<br>Nr 7 of Schedule of<br>Vested Burial                  | Council deed exists for transfer/vesting.                                                                                                                                                                                                             |
| Grounds or<br>Comments                                                      |                                                                                                                                                                                                                                                       |
| NIEA Listing Status<br>& Protection                                         |                                                                                                                                                                                                                                                       |
| Church or Ruins<br>Present                                                  | No                                                                                                                                                                                                                                                    |
| Signage Detail                                                              | Ballyeglish Old Graveyard and stone with plaque                                                                                                                                                                                                       |
| Evidence of Burial<br>activity in last 10<br>years and grave<br>maintenance | No                                                                                                                                                                                                                                                    |
| General site<br>condition and access<br>detail                              | Access to cemetery is via a stone path over a metal bridge and kissing gate, then proceed via open farmland to cemetery which is surrounded by a hedge and is accessed via metal gate, evidence of cattle trespass, headstones and memorials on site. |