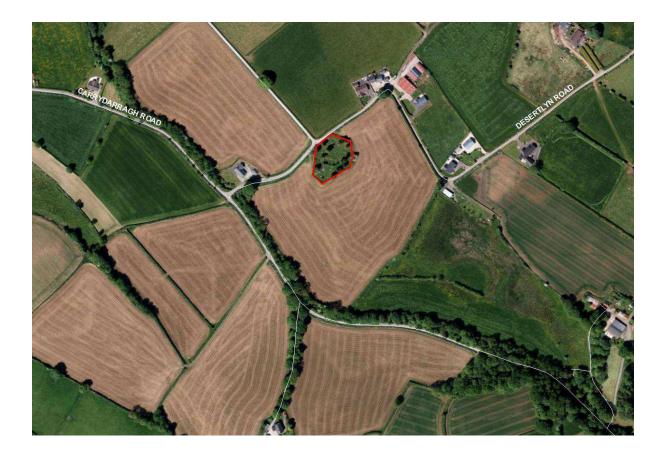

## Desertlyn Old Burial Grounds

| Address                                                                              | Desertlyn Road, Desertmartin                                                                                                                |
|--------------------------------------------------------------------------------------|---------------------------------------------------------------------------------------------------------------------------------------------|
| Area                                                                                 | 2,651.7 Sq. Metres                                                                                                                          |
| Streetview Location                                                                  | https://goo.gl/maps/zxwjkckmZmF2                                                                                                            |
| Listed on Appendix<br>Nr 7 of Schedule of<br>Vested Burial<br>Grounds or<br>Comments | Magherafelt Union – nr 2                                                                                                                    |
| NIEA Listing Status<br>& Protection                                                  | SMR – scheduled                                                                                                                             |
| Church or Ruins<br>Present                                                           | Ruins                                                                                                                                       |
| Signage Detail                                                                       | None                                                                                                                                        |
| Evidence of Burial<br>activity in last 10<br>years and grave<br>maintenance          | No                                                                                                                                          |
| General site<br>condition and access<br>detail                                       | Surrounded by stone wall and accessed via stone pillars and two metal gates. Uneven ground with a variety of flat and upright memorial etc. |