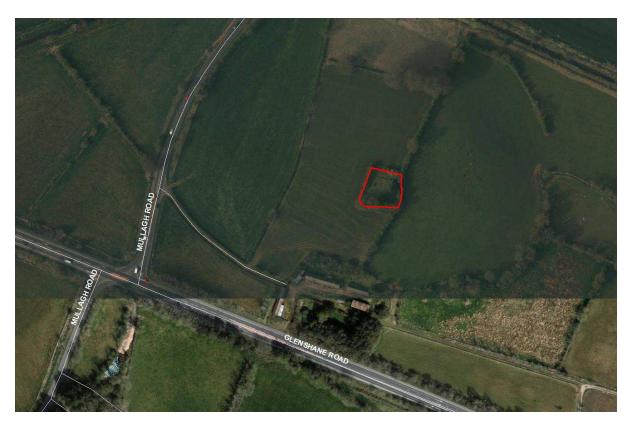

## Mullagh Old Burial Grounds

| Address                                                                              | Mullagh Road, Maghera (accessed from Glenshane Rd)                     |
|--------------------------------------------------------------------------------------|------------------------------------------------------------------------|
| Area                                                                                 | 1,012.1 Sq. Metres                                                     |
| Streetview Location                                                                  | https://goo.gl/maps/Za8fAx53ktj                                        |
| Listed on Appendix<br>Nr 7 of Schedule of<br>Vested Burial<br>Grounds or<br>Comments | Magherafelt Union – nr 9                                               |
| NIEA Listing Status<br>& Protection                                                  | SMR                                                                    |
| Church or Ruins<br>Present                                                           | Ruins                                                                  |
| Signage Detail                                                                       | None                                                                   |
| Evidence of Burial<br>activity in last 10<br>years and grave<br>maintenance          | No                                                                     |
| General site<br>condition and access<br>detail                                       | Access to site is via dirt track to derelict buildings and open field. |