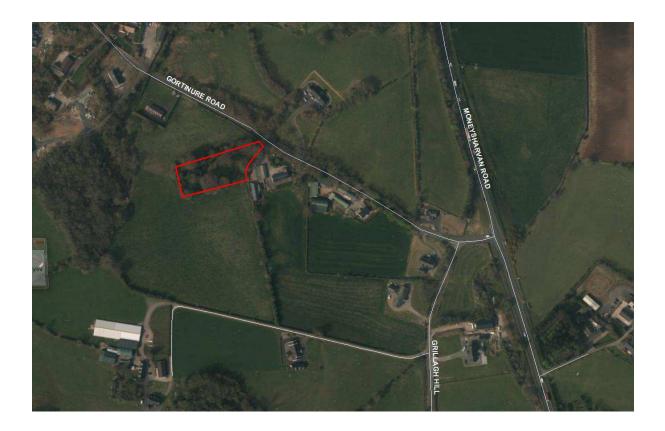

## Killelagh Old Church and Graveyard

| Address                                                                              | Gortinure Road,Swatragh                                                                                                                                  |
|--------------------------------------------------------------------------------------|----------------------------------------------------------------------------------------------------------------------------------------------------------|
| Area                                                                                 | 3,541.7 Sq. Metres                                                                                                                                       |
| Streetview Location                                                                  | https://goo.gl/maps/W3h2sHYRdSx                                                                                                                          |
| Listed on Appendix<br>Nr 7 of Schedule of<br>Vested Burial<br>Grounds or<br>Comments | Council maintaining but no legal detail                                                                                                                  |
| NIEA Listing Status<br>& Protection                                                  |                                                                                                                                                          |
| Church or Ruins<br>Present                                                           | Ruins                                                                                                                                                    |
| Signage Detail                                                                       | None                                                                                                                                                     |
| Evidence of Burial<br>activity in last 10<br>years and grave<br>maintenance          | No                                                                                                                                                       |
| General site<br>condition and access<br>detail                                       | Cemetery difficult to locate, wooden gate with sheets of tin on either side.<br>Ground trampled by cattle, large fallen tree restricting access to ruin. |