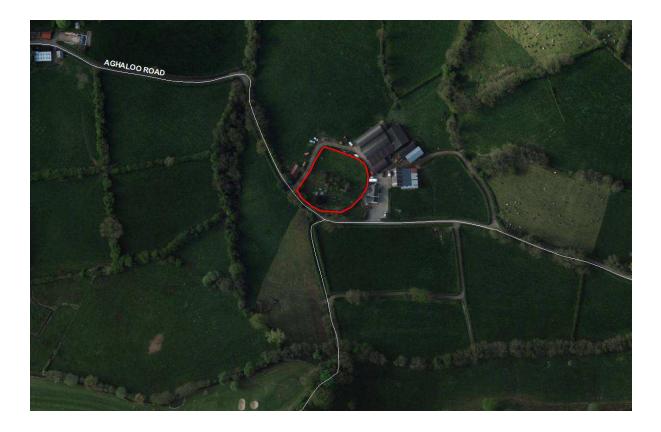

#### Aghaloo Church Graveyard

| Address                    | Adj 7, Aghaloo Road, Aughnacloy BT69 6BY                                  |
|----------------------------|---------------------------------------------------------------------------|
| Area                       | 2,292.3 Sq. Metres                                                        |
| <b>Streetview Location</b> | https://goo.gl/maps/gYNnXixSuF22                                          |
| Listed on Appendix         | Clogher Union – nr 1                                                      |
| Nr 7 of Schedule of        |                                                                           |
| Vested Burial              |                                                                           |
| Grounds or                 |                                                                           |
| Comments                   |                                                                           |
| NIEA Listing Status        | SMR                                                                       |
| & Protection               |                                                                           |
| Church or Ruins            | Ruins                                                                     |
| Present                    |                                                                           |
| Signage Detail             | None                                                                      |
| Evidence of Burial         | Yes                                                                       |
| activity in last 10        |                                                                           |
| years and grave            |                                                                           |
| maintenance                |                                                                           |
| General site               | Rural cemetery on elevated site surrounded by hedge and accessed via      |
| condition and access       | metal pedestrian gate and stone pillars situated on farm track approx. 20 |
| detail                     | metres from the main road. Tarmac pathway and a mixture of old and        |
|                            | recent headstones and surrounds.                                          |
|                            | The ruin has an unstable gavel end and thus part of the cemetery grass is |
|                            | not being maintained within fall distance of the ruin walls.              |