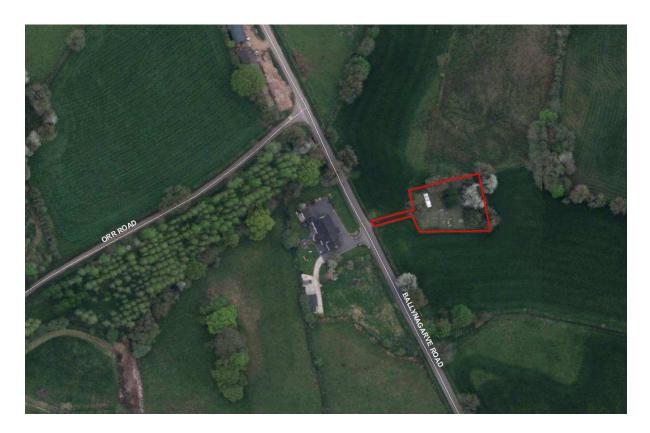

## Gorestown Old Graveyard

| Address                                                                              | Gorestown Road, Moy, Dungannon                                                                                                                                                |
|--------------------------------------------------------------------------------------|-------------------------------------------------------------------------------------------------------------------------------------------------------------------------------|
| Area                                                                                 | <b>232.7</b> Sq. Metres                                                                                                                                                       |
| Streetview Location                                                                  | https://goo.gl/maps/8bFZegsiSB32                                                                                                                                              |
| Listed on Appendix<br>Nr 7 of Schedule of<br>Vested Burial<br>Grounds or<br>Comments | Dungannon Union – nr 5                                                                                                                                                        |
| NIEA Listing Status<br>& Protection                                                  |                                                                                                                                                                               |
| Church or Ruins<br>Present                                                           | Ruins                                                                                                                                                                         |
| Signage Detail                                                                       | Gorestown Church and Graveyard 1750                                                                                                                                           |
| Evidence of Burial<br>activity in last 10<br>years and grave<br>maintenance          | No                                                                                                                                                                            |
| General site<br>condition and access<br>detail                                       | Small rural cemetery with ruins, accessed via ornamental arched metal footbridge over stream and enclosed by d-rail fence and hedge. Stone path and a few headstones in site. |