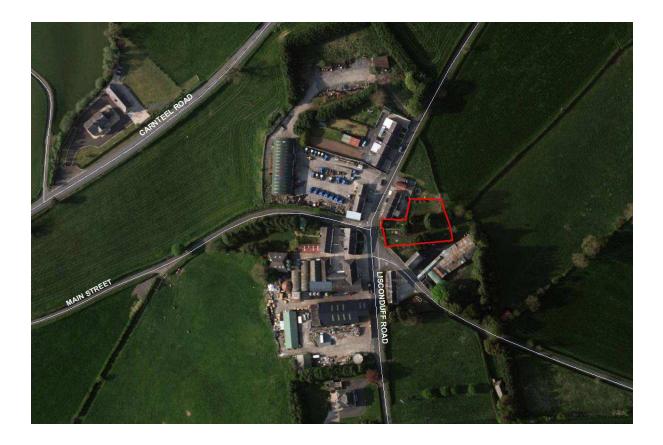

#### Carnteel Old Graveyard, Aughnacloy

| Address                                                                              | Adjacent to 42, Main Street, Carnteel,                                                                                                                                                               |
|--------------------------------------------------------------------------------------|------------------------------------------------------------------------------------------------------------------------------------------------------------------------------------------------------|
| Area                                                                                 | <b>1178.4</b> Sq. metres                                                                                                                                                                             |
| <b>Streetview Location</b>                                                           | https://goo.gl/maps/BqTJFBNAJV22                                                                                                                                                                     |
| Listed on Appendix<br>Nr 7 of Schedule of<br>Vested Burial<br>Grounds or<br>Comments | Dungannon Union – nr 2                                                                                                                                                                               |
| NIEA Listing Status<br>& Protection                                                  | SMR                                                                                                                                                                                                  |
| Church or Ruins<br>Present                                                           | No                                                                                                                                                                                                   |
| Signage Detail                                                                       | None                                                                                                                                                                                                 |
| Evidence of Burial<br>activity in last 10<br>years and grave<br>maintenance          | Yes                                                                                                                                                                                                  |
| General site<br>condition and access<br>detail                                       | Small sloping graveyard with tarmac path. Fronted by stone wall and shrub bed, accessed by pedestrian gate via stone steps. Mostly old gravestones but some modern stones indicating recent burials. |