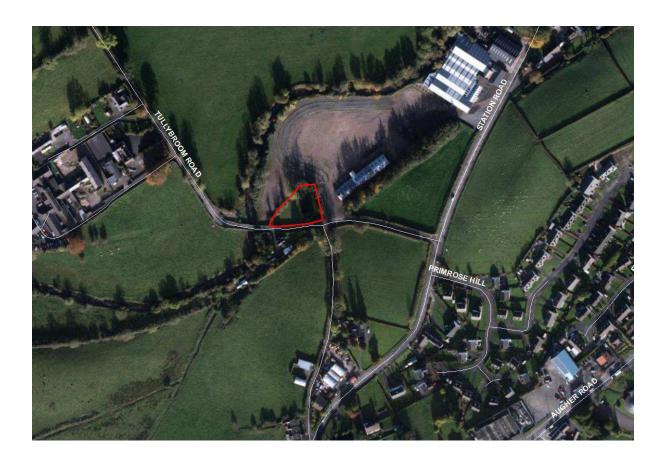

## Gorestown Old Graveyard

| Address                                                                              | Gorestown Road, Moy, Dungannon                                                                                                                                                |
|--------------------------------------------------------------------------------------|-------------------------------------------------------------------------------------------------------------------------------------------------------------------------------|
| Area                                                                                 | <b>232.7</b> Sq. Metres                                                                                                                                                       |
| Streetview Location                                                                  | https://goo.gl/maps/8bFZegsiSB32                                                                                                                                              |
| Listed on Appendix<br>Nr 7 of Schedule of<br>Vested Burial<br>Grounds or<br>Comments | Dungannon Union – nr 5                                                                                                                                                        |
| NIEA Listing Status<br>& Protection                                                  |                                                                                                                                                                               |
| Church or Ruins<br>Present                                                           | Ruins                                                                                                                                                                         |
| Signage Detail                                                                       | Gorestown Church and Graveyard 1750                                                                                                                                           |
| Evidence of Burial<br>activity in last 10<br>years and grave<br>maintenance          | No                                                                                                                                                                            |
| General site<br>condition and access<br>detail                                       | Small rural cemetery with ruins, accessed via ornamental arched metal footbridge over stream and enclosed by d-rail fence and hedge. Stone path and a few headstones in site. |