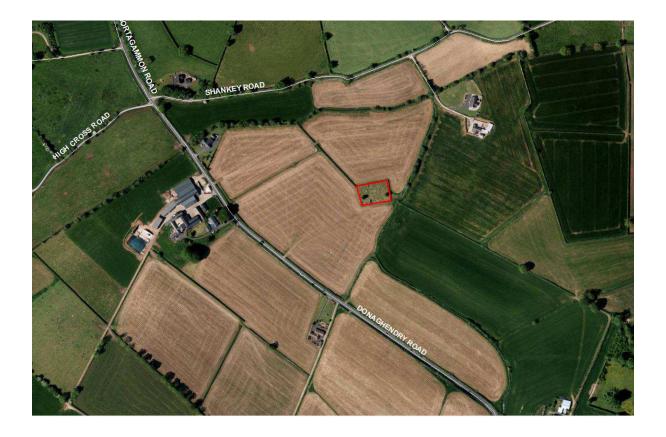

## Donaghendry Old Graveyard

| A                          | 5, Donaghendry Road, Stewartstown                                          |
|----------------------------|----------------------------------------------------------------------------|
| Address                    | 5, Donaghendry Road, Stewartstown                                          |
| Area                       | <b>1,843.6</b> Sq. Metres                                                  |
|                            |                                                                            |
| <b>Streetview Location</b> | https://goo.gl/maps/KqXhn3Z3jz62                                           |
| Listed on Appendix         | Cookstown Union – Nr 3                                                     |
| Nr 7 of Schedule of        |                                                                            |
| Vested Burial              |                                                                            |
| Grounds or                 |                                                                            |
| Comments                   |                                                                            |
| NIEA Listing Status        | SMR                                                                        |
| & Protection               |                                                                            |
| Church or Ruins            | Ruins                                                                      |
| Present                    |                                                                            |
| Signage Detail             | Donaghendry Old Graveyard                                                  |
| Evidence of Burial         | Yes                                                                        |
| activity in last 10        |                                                                            |
| years and grave            |                                                                            |
| maintenance                |                                                                            |
| General site               | Stone pillars and double iron gate also pedestrian gate to side. No access |
| condition and access       | to site except via open farmland. Cemetery surrounded by stone wall.       |
| detail                     |                                                                            |