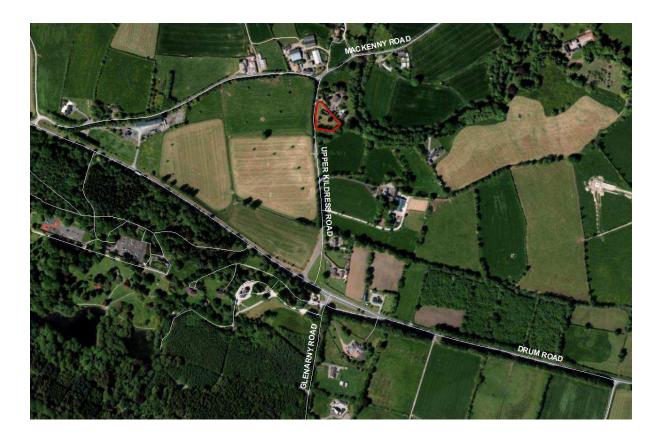

## Kildress Old Graveyard

| Address                                                                     | 1 Upper Kildress Road,Cookstown                                                                                                              |
|-----------------------------------------------------------------------------|----------------------------------------------------------------------------------------------------------------------------------------------|
| Area                                                                        | 2,290 Sq. Metres                                                                                                                             |
| Streetview Location                                                         | https://goo.gl/maps/HMZavavogxH2                                                                                                             |
| Listed on Appendix<br>Nr 7 of Schedule of<br>Vested Burial<br>Grounds or    | Cookstown Union – Nr 7                                                                                                                       |
| Comments                                                                    |                                                                                                                                              |
| NIEA Listing Status<br>& Protection                                         | SMR                                                                                                                                          |
| Church or Ruins<br>Present                                                  | Ruins                                                                                                                                        |
| Signage Detail                                                              | Kildress Old Graveyard                                                                                                                       |
| Evidence of Burial<br>activity in last 10<br>years and grave<br>maintenance | No                                                                                                                                           |
| General site<br>condition and access<br>detail                              | Cemetery is surrounded by a stone wall and has numerous headstone,<br>memorials, surrounds etc. Access is via double iron gates and pillars. |