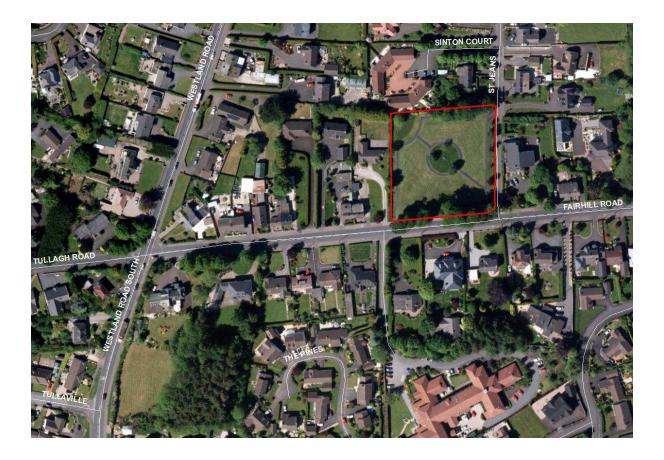

## Pauper's Graveyard

| Address                                                                              | 57, Fairhill Road, Cookstown                                                                                                  |
|--------------------------------------------------------------------------------------|-------------------------------------------------------------------------------------------------------------------------------|
| Area                                                                                 | 5,177.7 Sq. Metres                                                                                                            |
| Streetview Location                                                                  | https://goo.gl/maps/bdRDKwMR6vQ2                                                                                              |
| Listed on Appendix<br>Nr 7 of Schedule of<br>Vested Burial<br>Grounds or<br>Comments | Transferred under Welfare Service Act 1949 along with former<br>Cookstown Workhouse (presently Cookstown office & Depot site) |
| NIEA Listing Status<br>& Protection                                                  | SMR-scheduled                                                                                                                 |
| Church or Ruins<br>Present                                                           | No                                                                                                                            |
| Signage Detail                                                                       | CDC Paupers Cemetery And The Great Famine 1845-1850                                                                           |
| Evidence of Burial<br>activity in last 10<br>years and grave<br>maintenance          | No                                                                                                                            |
| General site<br>condition and access<br>detail                                       | Open park site with memorial stone in centre.                                                                                 |