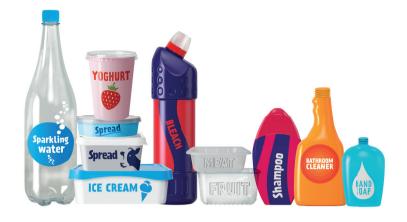

#### Plastic recycling at a glance!

We say yes to:

Plastic drinks bottles

Plastic tubs

Plastic meat & fruit trays

Plastic shampoo bottles

But no to:

Plastic bags

Plastic wrapping

Toothpaste tubes

Polystyrene packaging

Crisp packets

For a full list of the plastics we say yes and no to in Mid Ulster see www.midulstercouncil.org/plastics. Look out for our new plastics recycling video in cinemas near you this festive season.