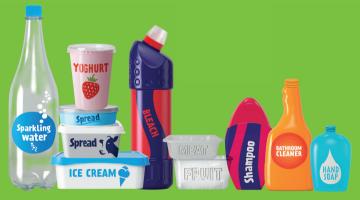

#### Plastic recycling at a glance!

We say yes to:

Plastic drinks bottles

Plastic tubs

Plastic meat & fruit trays

Plastic shampoo bottles

But no to:

Plastic bags

Plastic wrapping

Toothpaste tubes

Polystyrene packaging

Crisp packets

For a full list of the plastics we say yes and no to in Mid Ulster see www.midulstercouncil.org/plastics. Look out for our new plastics recycling video in cinemas near you this festive season.