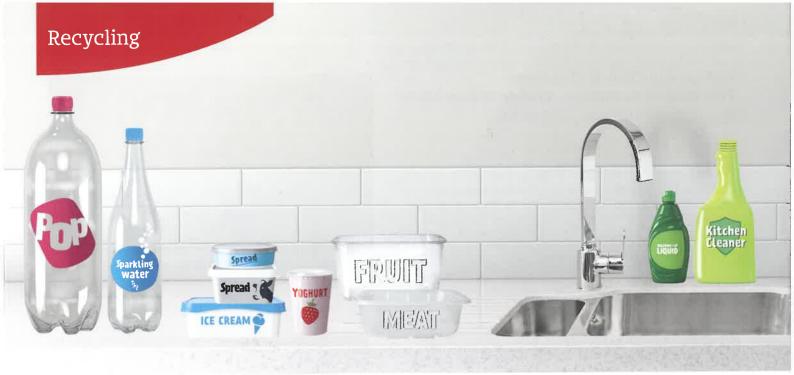

## **Plastics**

Recycle your plastic bottles, pots, tubs and trays in your blue blue

Clean plastics only - please rinse and dry before recycling!

www.midulstercouncil.org/recycling

#### Plastic recycling at a glance!

We say yes to:

Plastic drinks bottles

Plastic tubs

Plastic meat & fruit trays

Plastic shampoo bottles

But no to:

Plastic bags

Plastic wrapping

Toothpaste tubes

Polystyrene packaging

Crisp packets

For a full list of the plastics we say yes and no to in Mid Ulster see www.midulstercouncil.org/plastics. Look out for our new plastics recycling video in cinemas near you this festive season.