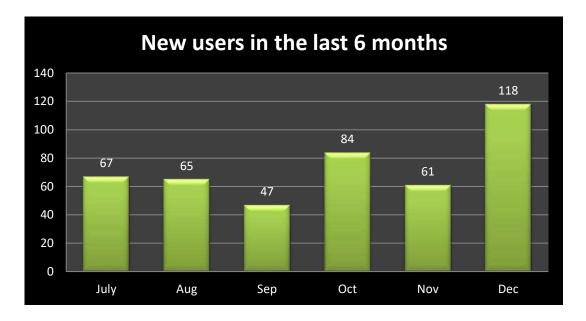

trapak
- 6. The most viewed article in the 'News/ Info' and 'Tips 'has been 'When is my collection day?' with 11,831 views since launch.
- 7. The most frequently viewed Recycling Centre has been 'Cookstown Recycling Centre' with 840 views each.
- 8. 2 Push Notifications were sent this month.
- 9. 5 Contact Council emails were received this month.
- 10. 0 Environmental reports were received this month with 60 in the last 12 months.

#### Section 01: Users and Devices

This table shows existing users since the App was introduced in the Council area and the number of new users for the reporting period. We define Users, not as downloads, as the App can be deleted, but as users who have the App installed on MUDC at month end. This gives a true reflection of how many residents are using App.





The table below shows the monthly total of new users over the last 6 months:

## Section 02: Product Page Views

Below is the list of the top 20 screen views and the average viewing time on each item page time on for since launch:

| Item | Screen Name                           | Screen Views | Avg. Time on Screen |
|------|---------------------------------------|--------------|---------------------|
| no.  |                                       |              | (min:sec)           |
| 01   | Pizza Boxes (Takeaway)                | 1720         | 33.24               |
| 02   | Used Tissues, Kitchen Roll Or Napkins | 1386         | 46.15               |
| 03   | Shredded Paper                        | 1030         | 25.74               |
| 04   | Printer Cartridges                    | 8