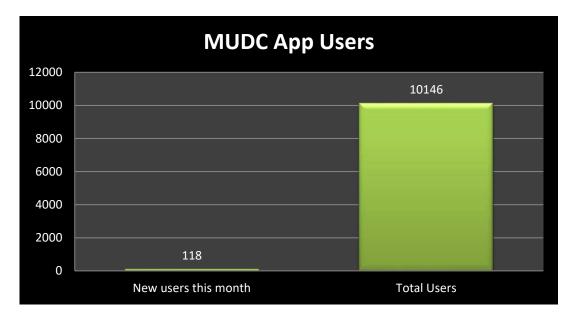

## **Executive Summary**

The main figures to highlight from the report are as follows:

- 1. Since launch there have been **10,146** new users with **118** new users this month.
- 2. The best day for new users this month was 28<sup>th</sup> December with 14.
- 3. The number of product page views since launch is **32,806** and the average time spent viewing each product page has been **30.37** seconds. This represents excellent learning for the users and they experience immediate learning and form the habit of using the App as their reference point.
- 4. The top viewed items in MUDC since launch have been:
  - I. Pizza Boxes (Takeaway)
  - II. Used Tissues, Kitchen Roll or Napkins
  - III. Shredded Paper
  - IV. Printer Cartridges
  - V. Ash
- 5. The most viewed items in **Northern Ireland**, since launch in March 14, based on **693,131 searches**, have been:
  - i. Pizza Boxes (Takeaway)
  - ii. Used Tissues, Kitchen Roll or Napkins
  - iii. Kitchen Foil
  - iv. Foil Trays
  - v. Cartons/Cartons-Tetrapak
- 6. The most viewed article in the 'News/ Info' and 'Tips 'has been 'When is my collection day?' with 11,831 views since launch.
- 7. The most frequently viewed Recycling Centre has been 'Cookstown Recycling Centre' with 840 views each.
- 8. 2 Push Notifications were sent this month.
- 9. 5 Contact Council emails were received this month.
- 10. 0 Environmental reports were received this month with 60 in the last 12 months.

#### Section 01: Users and Devices

This table shows existing users since the App was introduced in the Council area and the number of new users for the reporting period. We define Users, not as downloads, as the App can be deleted, but as users who have the App installed on MUDC at month end. This gives a true reflection of how many residents are using App.