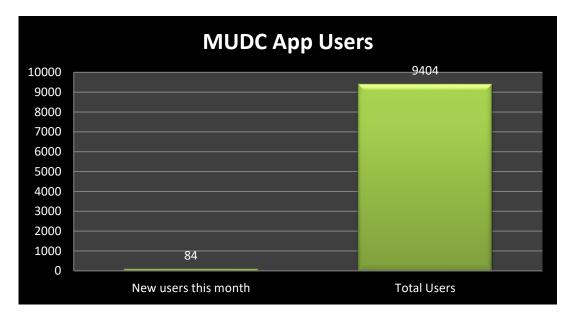

#### Section 01: Users and Devices

This table shows existing users since the App was introduced in the Council area and the number of new users for the reporting period. We define Users, not as downloads, as the App can be deleted, but as users who have the App installed on MUDC at month end. This gives a true reflection of how many residents are using App.

## **Executive Summary**

The main figures to highlight from the report are as follows:

- 1. Since launch there have been **9,404** new users with **84** new users this month.
- 2. The best day for new users this month was 4<sup>th</sup> January with 9.
- 3. The number of product page views since launch is **32,025** and the average time spent viewing each product page has been **26.81** seconds. This represents excellent learning for the users and they experience immediate learning and form the habit of using the App as their reference point.
- 4. The top viewed items in MUDC since launch have been:
  - I. Pizza Boxes (Takeaway)
  - II. Used Tissues, Kitchen Roll or Napkins
  - III. Shredded Paper
  - IV. Printer Cartridges
  - V. Ash
- 5. The most viewed items in **Northern Ireland**, since launch in March 14, based on **654,822 searches**, have been:
  - i. Pizza Boxes (Takeaway)
  - ii. Used Tissues, Kitchen Roll or Napkins
  - iii. Kitchen Foil
  - iv. Foil Trays
  - v. Cartons/Cartons-Tetrapak
- 6. The most viewed article in the 'News/ Info' and 'Tips 'has been 'When is my collection day?' with 11,631 views since launch.
- 7. The most frequently viewed Recycling Centre has been 'Cookstown Recycling Centre' with 743 views each.
- 8. No Push Notifications were sent this month.
- 9. 5 Contact Council emails were received this month.
- 10. 4 Environmental reports were received this month with 37 in the last 12 months.