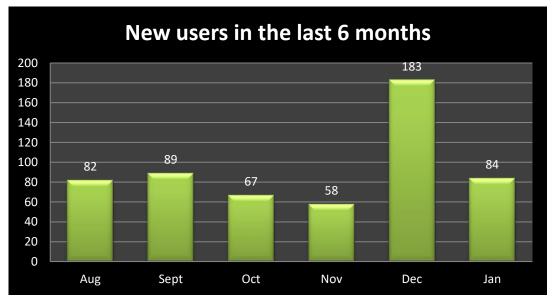

en is my collection day?' with 11,631 views since launch.
- 7. The most frequently viewed Recycling Centre has been 'Cookstown Recycling Centre' with 743 views each.
- 8. No Push Notifications were sent this month.
- 9. 5 Contact Council emails were received this month.
- 10. 4 Environmental reports were received this month with 37 in the last 12 months.

#### Section 01: Users and Devices

This table shows existing users since the App was introduced in the Council area and the number of new users for the reporting period. We define Users, not as downloads, as the App can be deleted, but as users who have the App installed on MUDC at month end. This gives a true reflection of how many residents are using App.



The table below shows the monthly total of new users over the last 6 months:



## Section 02: Product Page Views

Below is the list of the top 20 screen views and the average viewing time on each item page time on for since launch:

| Item | Screen Name                           | Screen Views | Avg. Time on Screen |
|------|---------------------------------------|--------------|---------------------|
| no.  |                                       |              | (min:sec)           |
| 01   | Pizza Boxes (Takeaway)                | 1689         | 27.28               |
| 02   | Used Tissues, Kitchen Roll Or Napkins | 1377         | 46.35               |
| 03   | Shredded Paper                        | 1017         | 21.53               |
| 04   | Printer Cartridges                    | 853          | 21.38               |
| 05   | Ash