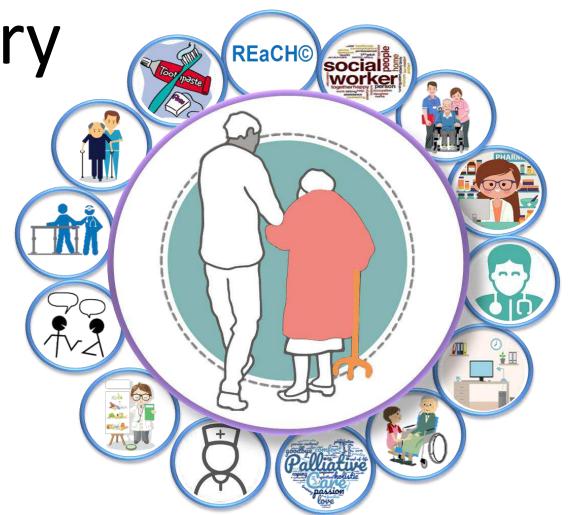

## **Anticipatory Care : 4 Pilot Care Homes – Early Outcomes**

Period: April – Mid Nov comparing 2018 to 2019 – Data subject to further validation